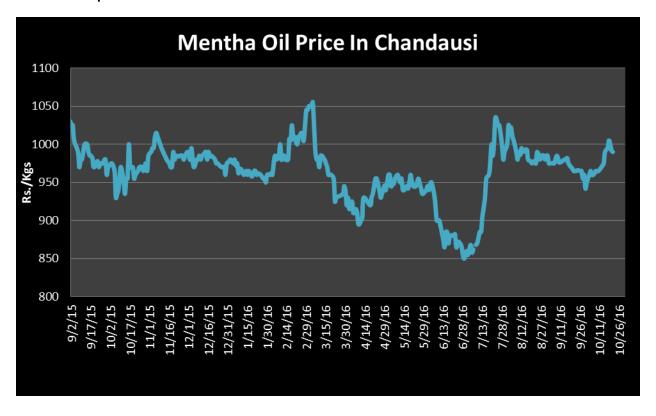

may touch to Rs.890/kgs in coming sessions.

| MCX Mentha Oil Futures Date:23.12.2016 |       |         |         |         |         |        | Date:23.12.2016 |
|----------------------------------------|-------|---------|---------|---------|---------|--------|-----------------|
| Contract                               | +/-   | Open    | High    | Low     | Close   | Volume | OI              |
| Dec-16                                 | -1.30 | 1032.60 | 1044.90 | 1022.50 | 1029.10 | 2187   | 2558            |
| Jan-17                                 | +6.90 | 863.30  | 881.30  | 861.00  | 871.10  | 1097   | 1397            |
| Feb-17                                 | -5.00 | 1049.60 | 1057.80 | 1038.50 | 1040.00 | 44     | 246             |



## Mentha Oil Spot Chandausi Price Trend:



# **Mentha Oil Daily Prices**

| Commodity  | Center    | Mentha Oil |           | Change |
|------------|-----------|------------|-----------|--------|
|            |           | 27-Dec-16  | 26-Dec-16 | Change |
|            | Chandausi | 1045       | 1055      | -10    |
| Mentha Oil | Sambhal   | 1095       | 1090      | 5      |
| Wichina On | Barabanki | 1100       | 1100      | Unch   |
|            | Bareilly  | 1050       | 1060      | -10    |
|            | Rampur    | 1100       | 1105      | -5     |

| Commodity | Center    | DMO       |           | Change |
|-----------|-----------|-----------|-----------|--------|
|           |           | 27-Dec-16 | 26-Dec-16 | Change |
| DMO       | Chandausi | 810       | 830       | -20    |
|           | Sambhal   | 770       | 770