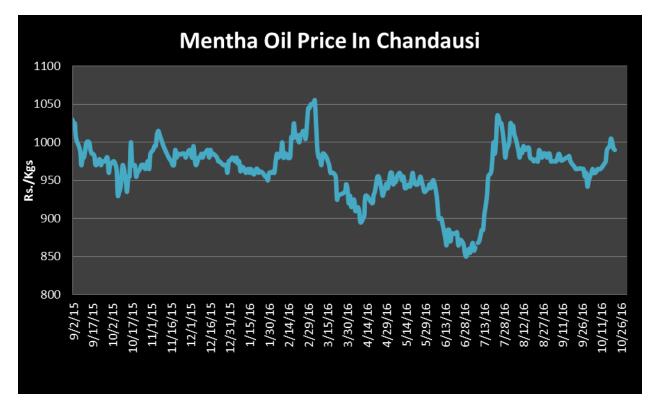

t lower side it may touch to Rs.890/kgs in coming sessions.

| MCX Mentha Oil Futures Date:23.12.2016 |       |         |         |         |         | Date:23.12.2016 |      |
|----------------------------------------|-------|---------|---------|---------|---------|-----------------|------|
| Contract                               | +/-   | Open    | High    | Low     | Close   | Volume          | OI   |
| Dec-16                                 | -1.30 | 1032.60 | 1044.90 | 1022.50 | 1029.10 | 2187            | 2558 |
| Jan-17                                 | +6.90 | 863.30  | 881.30  | 861.00  | 871.10  | 1097            | 1397 |
| Feb-17                                 | -5.00 | 1049.60 | 1057.80 | 1038.50 | 1040.00 | 44              | 246  |



Mentha Oil Spot Chandausi Price Trend:



## **Mentha Oil Daily Prices**

| Commodity   | Center    | Mentha Oil |           | Change |
|-------------|-----------|------------|-----------|--------|
|             |           | 28-Dec-16  | 27-Dec-16 | Change |
|             | Chandausi | 1055       | 1045      | 10     |
| Mentha Oil  | Sambhal   | 1105       | 1095      | 10     |
| Mentila Oli | Barabanki | 1060       | 1100      | -40    |
|             | Bareilly  | 1060       | 1050      | 10     |
|             | Rampur    | 1110       | 1100      | 10     |

| Commodity | Center    | DMO       |           | Change |
|-----------|-----------|-----------|-----------|--------|
|           |           | 28-Dec-16 | 27-Dec-16 | Change |
| DMO       | Chandausi | 815       | 810       | 5      |
|           | Sambhal   | 770