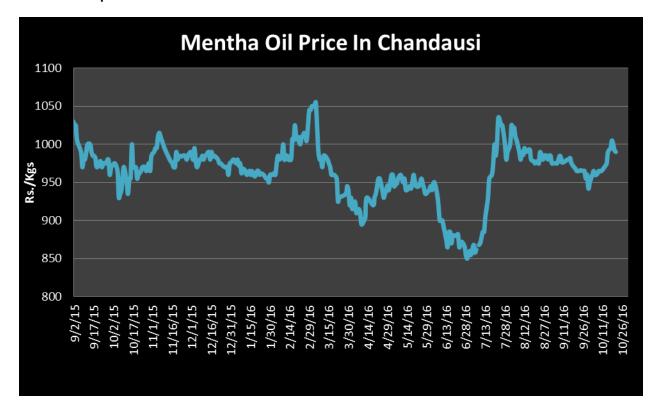

may touch to Rs.890/kgs in coming sessions.

| MCX Mentha Oil Futures Date:23.12.2016 |       |         |         |         |         |        | Date:23.12.2016 |
|----------------------------------------|-------|---------|---------|---------|---------|--------|-----------------|
| Contract                               | +/-   | Open    | High    | Low     | Close   | Volume | OI              |
| Dec-16                                 | -1.30 | 1032.60 | 1044.90 | 1022.50 | 1029.10 | 2187   | 2558            |
| Jan-17                                 | +6.90 | 863.30  | 881.30  | 861.00  | 871.10  | 1097   | 1397            |
| Feb-17                                 | -5.00 | 1049.60 | 1057.80 | 1038.50 | 1040.00 | 44     | 246             |



## Mentha Oil Spot Chandausi Price Trend:



# **Mentha Oil Daily Prices**

| Commodity  | Center    | Mentha Oil |           | Change |
|------------|-----------|------------|-----------|--------|
|            |           | 30-Dec-16  | 29-Dec-16 | Change |
|            | Chandausi | 1060       | 1062      | -2     |
| Mentha Oil | Sambhal   | 1105       | 1115      | -10    |
| Wiching On | Barabanki | 1070       | 1070      | Unch   |
|            | Bareilly  | 1050       | 1050      | Unch   |
|            | Rampur    | 1110       | 1110      | Unch   |

| Commodity | Center    | DMO       |           | Change |
|-----------|-----------|-----------|-----------|--------|
|           |           | 30-Dec-16 | 29-Dec-16 | Change |
| DMO       | Chandausi | 800       | 815       | -15    |
|           | Sambhal   | 800       | 800