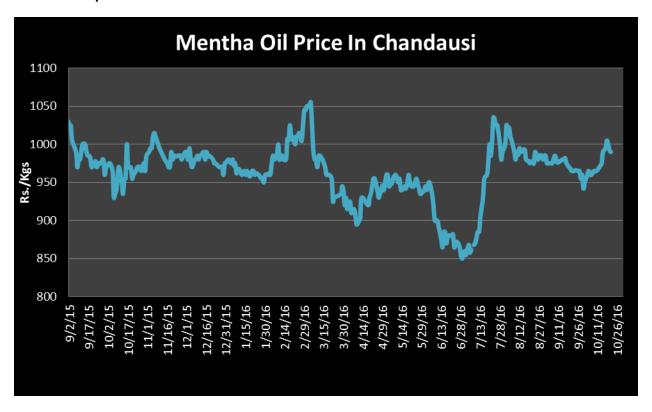

ower side it may touch to Rs.890/kgs in coming sessions.

| MCX Mentha Oil Futures Date:23.12.2016 |       |         |         |         |         | Date:23.12.2016 |      |
|----------------------------------------|-------|---------|---------|---------|---------|-----------------|------|
| Contract                               | +/-   | Open    | High    | Low     | Close   | Volume          | OI   |
| Dec-16                                 | -1.30 | 1032.60 | 1044.90 | 1022.50 | 1029.10 | 2187            | 2558 |
| Jan-17                                 | +6.90 | 863.30  | 881.30  | 861.00  | 871.10  | 1097            | 1397 |
| Feb-17                                 | -5.00 | 1049.60 | 1057.80 | 1038.50 | 1040.00 | 44              | 246  |



## Mentha Oil Spot Chandausi Price Trend:



## **Mentha Oil Daily Prices**

| Commodity   | Center    | Mentha Oil |           | Change |
|-------------|-----------|------------|-----------|--------|
|             |           | 31-Dec-16  | 30-Dec-16 | Change |
|             | Chandausi | 1065       | 1060      | 5      |
| Mentha Oil  | Sambhal   | 1115       | 1105      | 10     |
| Michilla On | Barabanki | 1060       | 1070      | -10    |
|             | Bareilly  | 1050       | 1050      | Unch   |
|             | Rampur    | 1115       | 1110      | 5      |

| Commodity | Center    | DMO       |           | Change |
|-----------|-----------|-----------|-----------|--------|
|           |           | 31-Dec-16 | 30-Dec-16 | Change |
| DMO       | Chandausi | 830       | 800       | 30     |
|           | Sambhal   | 810