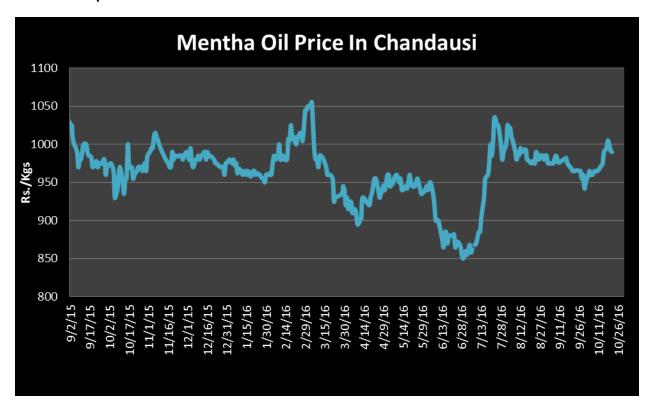

may touch to Rs.890/kgs in coming sessions.

| MCX Mentha Oil Futures Date:02.1.2017 |        |          |         |         |         |        | Date:02.1.2017 |
|---------------------------------------|--------|----------|---------|---------|---------|--------|----------------|
| Contract                              | +/-    | Open     | High    | Low     | Close   | Volume | OI             |
| Jan-17                                | +22.70 | 1048.600 | 1071.90 | 1048.00 | 1068.50 | 2314   | 40700          |
| Feb-17                                | +21.10 | 1058.00  | 1076.50 | 1057.50 | 1074.00 | 248    | 694            |
| Feb-17                                | +25.50 | 1077.30  | 1083.60 | 1077.30 | 1082.90 | 14     | 23             |



### Mentha Oil Spot Chandausi Price Trend:



# **Mentha Oil Daily Prices**

| Commodity  | Center    | Mentha Oil |           | Change |
|------------|-----------|------------|-----------|--------|
|            |           | 2-Jan-17   | 31-Dec-16 | Change |
|            | Chandausi | 1075       | 1065      | 10     |
| Mentha Oil | Sambhal   | 1125       | 1115      | 10     |
| Michina On | Barabanki | 1100       | 1060      | 40     |
|            | Bareilly  | 1090       | 1050      | 40     |
|            | Rampur    | 1125       | 1115      | 10     |

| Commodity | Center    | DMO      |           | Change |
|-----------|-----------|----------|-----------|--------|
|           |           | 2-Jan-17 | 31-Dec-16 | Change |
| DMO       | Chandausi | 845      | 830       | 15     |
|           | Sambhal   | 810      | 810