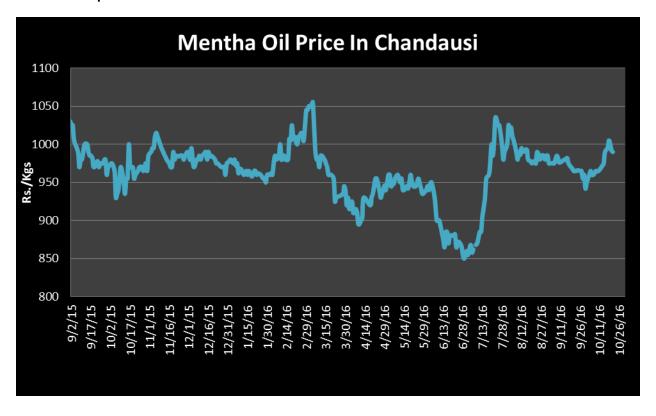

Rs. 1020 per kg in upper side while at lower side it may touch to Rs.890/kgs in coming sessions.

| MCX Mentha Oil Futures Date:02.1.2017 |        |          |         |         |         |        |       |
|---------------------------------------|--------|----------|---------|---------|---------|--------|-------|
| Contract                              | +/-    | Open     | High    | Low     | Close   | Volume | OI    |
| Jan-17                                | +22.70 | 1048.600 | 1071.90 | 1048.00 | 1068.50 | 2314   | 40700 |
| Feb-17                                | +21.10 | 1058.00  | 1076.50 | 1057.50 | 1074.00 | 248    | 694   |
| Feb-17                                | +25.50 | 1077.30  | 1083.60 | 1077.30 | 1082.90 | 14     | 23    |



### Mentha Oil Spot Chandausi Price Trend:



# **Mentha Oil Daily Prices**

| Commodity  | Center    | Mentha Oil |          | Change    |
|------------|-----------|------------|----------|-----------|
|            |           | 3-Jan-17   | 2-Jan-17 | Change    |
|            | Chandausi | 1070       | 1075     | -5        |
| Mentha Oil | Sambhal   | 1120       | 1125     | <b>-5</b> |
| Michina On | Barabanki | 1130       | 1100     | 30        |
|            | Bareilly  | 1090       | 1090     | Unch      |
|            | Rampur    | 1120       | 1125     | <b>-5</b> |

| Commodity | Center    | DMO      |          | Change |
|-----------|-----------|----------|----------|--------|
|           |           | 3-Jan-17 | 2-Jan-17 | Change |
| DMO       | Chandausi | 850      | 845      | 5      |
|           | Sambhal   | 805