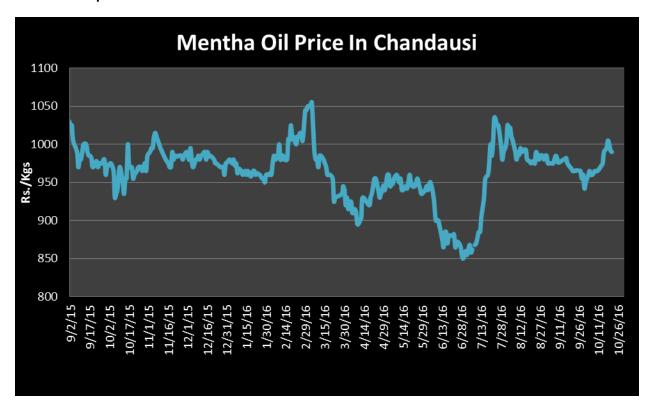

t Rs. 1020 per kg in upper side while at lower side it may touch to Rs.890/kgs in coming sessions.

| MCX Mentha Oil Futures Date:02.1.2017 |        |          |         |         |         |        |       |
|---------------------------------------|--------|----------|---------|---------|---------|--------|-------|
| Contract                              | +/-    | Open     | High    | Low     | Close   | Volume | OI    |
| Jan-17                                | +22.70 | 1048.600 | 1071.90 | 1048.00 | 1068.50 | 2314   | 40700 |
| Feb-17                                | +21.10 | 1058.00  | 1076.50 | 1057.50 | 1074.00 | 248    | 694   |
| Feb-17                                | +25.50 | 1077.30  | 1083.60 | 1077.30 | 1082.90 | 14     | 23    |



## Mentha Oil Spot Chandausi Price Trend:



# Mentha Oil Daily Prices

| Commodity   | Center    | Mentha Oil |          | Change |
|-------------|-----------|------------|----------|--------|
|             |           | 4-Jan-17   | 3-Jan-17 | Change |
|             | Chandausi | 1060       | 1070     | -10    |
| Mentha Oil  | Sambhal   | 1110       | 1120     | -10    |
| Michilla On | Barabanki | 1130       | 1130     | Unch   |
|             | Bareilly  | 1070       | 1090     | -20    |
|             | Rampur    | 1105       | 1120     | -15    |

| Commodity | Center    | DMO      |          | Change |
|-----------|-----------|----------|----------|--------|
|           |           | 4-Jan-17 | 3-Jan-17 | Change |
| DMO       | Chandausi | 830      | 850      | -20    |
|           | Sambhal   | 800      | 805      | -5