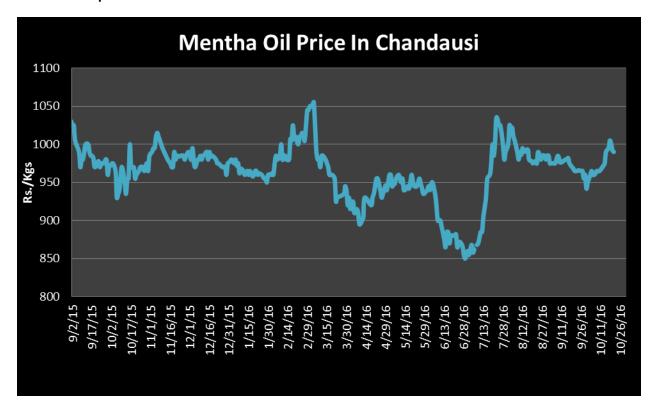

may touch to Rs.890/kgs in coming sessions.

| MCX Mentha Oil Futures Date:05.1.2017 |        |          |         |         |         |        | Date:05.1.2017 |
|---------------------------------------|--------|----------|---------|---------|---------|--------|----------------|
| Contract                              | +/-    | Open     | High    | Low     | Close   | Volume | OI             |
| Jan-17                                | +22.70 | 1048.600 | 1071.90 | 1048.00 | 1068.50 | 2314   | 40700          |
| Feb-17                                | +21.10 | 1058.00  | 1076.50 | 1057.50 | 1074.00 | 248    | 694            |
| Mar-17                                | +25.50 | 1077.30  | 1083.60 | 1077.30 | 1082.90 | 14     | 23             |



### Mentha Oil Spot Chandausi Price Trend:



# **Mentha Oil Daily Prices**

| Commodity   | Center    | Mentha Oil |          | Change |
|-------------|-----------|------------|----------|--------|
|             |           | 5-Jan-17   | 4-Jan-17 | Change |
|             | Chandausi | 1055       | 1060     | -5     |
| Mentha Oil  | Sambhal   | 1105       | 1110     | -5     |
| Michilla On | Barabanki | 1100       | 1130     | -30    |
|             | Bareilly  | 1070       | 1070     | Unch   |
|             | Rampur    | 1105       | 1105     | Unch   |

| Commodity | Center    | DMO      |          | Change |
|-----------|-----------|----------|----------|--------|
|           |           | 5-Jan-17 | 4-Jan-17 | Change |
| DMO       | Chandausi | 830      | 830      | Unch   |
|           | Sambhal   | 800      | 800      | Un