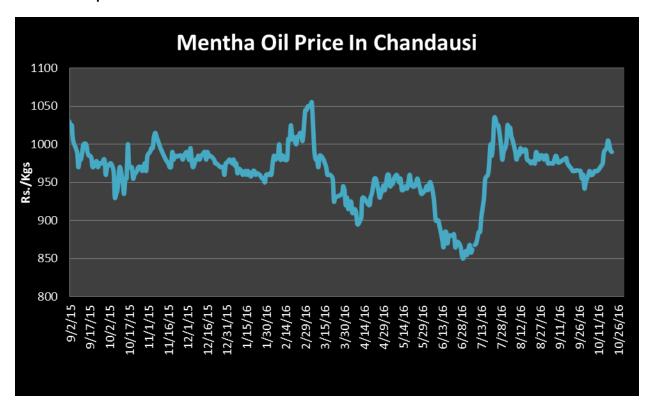

ide it may touch to Rs.890/kgs in coming sessions.

| MCX Mentha Oil Futures Date:06.1.2017 |        |         |         |         |         |        | Date:06.1.2017 |
|---------------------------------------|--------|---------|---------|---------|---------|--------|----------------|
| Contract                              | +/-    | Open    | High    | Low     | Close   | Volume | OI             |
| Jan-17                                | +13.30 | 1042.00 | 1058.00 | 1033.60 | 1056.00 | 2014   | 3897           |
| Feb-17                                | +13.30 | 1046.80 | 1062.50 | 1040.00 | 1060.10 | 206    | 893            |
| Mar-17                                | +11.80 | 1052.00 | 1067.10 | 1048.20 | 1067.10 | 9      | 46             |



## Mentha Oil Spot Chandausi Price Trend:



# **Mentha Oil Daily Prices**

| Commodity  | Center    | Mentha Oil |          | Change |
|------------|-----------|------------|----------|--------|
|            |           | 6-Jan-17   | 5-Jan-17 | Change |
|            | Chandausi | 1055       | 1055     | Unch   |
| Mentha Oil | Sambhal   | 1095       | 1105     | -10    |
| Wichina On | Barabanki | 1080       | 1100     | -20    |
|            | Bareilly  | 1050       | 1070     | -20    |
|            | Rampur    | NR         | 1105     | -      |

| Commodity | Center    | DMO      |          | Change |
|-----------|-----------|----------|----------|--------|
|           |           | 6-Jan-17 | 5-Jan-17 | Change |
| DMO       | Chandausi | 830      | 830      | Unch   |
|           | Sambhal   | 790      | 800      | -10    |