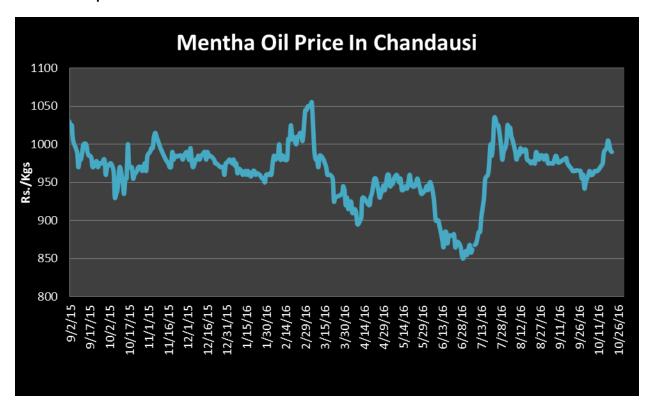

ide it may touch to Rs.890/kgs in coming sessions.

| MCX Mentha Oil Futures Date:06.1.2017 |        |         |         |         |         |        | Date:06.1.2017 |
|---------------------------------------|--------|---------|---------|---------|---------|--------|----------------|
| Contract                              | +/-    | Open    | High    | Low     | Close   | Volume | OI             |
| Jan-17                                | +13.30 | 1042.00 | 1058.00 | 1033.60 | 1056.00 | 2014   | 3897           |
| Feb-17                                | +13.30 | 1046.80 | 1062.50 | 1040.00 | 1060.10 | 206    | 893            |
| Mar-17                                | +11.80 | 1052.00 | 1067.10 | 1048.20 | 1067.10 | 9      | 46             |



## Mentha Oil Spot Chandausi Price Trend:



# **Mentha Oil Daily Prices**

| Commodity  | Center    | Mentha Oil |          | Change |
|------------|-----------|------------|----------|--------|
|            |           | 7-Jan-17   | 6-Jan-17 | Change |
|            | Chandausi | 1080       | 1055     | 25     |
| Mentha Oil | Sambhal   | 1120       | 1095     | 25     |
| Michina On | Barabanki | 1080       | 1080     | Unch   |
|            | Bareilly  | 1070       | 1050     | 20     |
|            | Rampur    | 1115       | NR       | -      |

| Commodity | Center    | DMO      |          | Change |
|-----------|-----------|----------|----------|--------|
|           |           | 7-Jan-17 | 6-Jan-17 | Change |
| DMO       | Chandausi | 850      | 830      | 20     |
|           | Sambhal   | 810      | 790      | 20     |