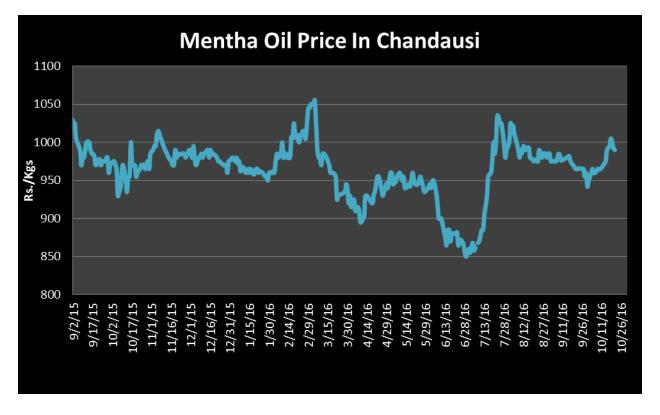

r side it may touch to Rs.890/kgs in coming sessions.

| MCX Mentha Oil Futures Date:06.1.2017 |        |         |         |         |         |        | Date:06.1.2017 |
|---------------------------------------|--------|---------|---------|---------|---------|--------|----------------|
| Contract                              | +/-    | Open    | High    | Low     | Close   | Volume | OI             |
| Jan-17                                | +13.30 | 1042.00 | 1058.00 | 1033.60 | 1056.00 | 2014   | 3897           |
| Feb-17                                | +13.30 | 1046.80 | 1062.50 | 1040.00 | 1060.10 | 206    | 893            |
| Mar-17                                | +11.80 | 1052.00 | 1067.10 | 1048.20 | 1067.10 | 9      | 46             |



Mentha Oil Spot Chandausi Price Trend:



## **Mentha Oil Daily Prices**

| Commodity   | Center    | Mentha Oil |          | Change |
|-------------|-----------|------------|----------|--------|
|             |           | 9-Jan-17   | 7-Jan-17 | Change |
|             | Chandausi | 1070       | 1080     | -10    |
| Mentha Oil  | Sambhal   | 1115       | 1120     | -5     |
| Mentila Oli | Barabanki | 1070       | 1080     | -10    |
|             | Bareilly  | 1060       | 1070     | -10    |
|             | Rampur    | 1118       | 1115     | 3      |

| Commodity | Center    | DMO      |          | Change |
|-----------|-----------|----------|----------|--------|
|           |           | 9-Jan-17 | 7-Jan-17 | Change |
| DMO       | Chandausi | 840      | 850      | -10    |
|           | Sambhal   | 800      | 810      | -