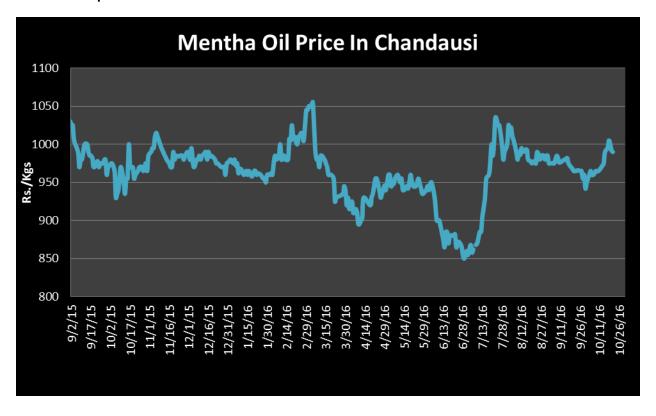

ide it may touch to Rs.890/kgs in coming sessions.

| MCX Mentha Oil Futures Date:06.1.2017 |        |         |         |         |         |        | Date:06.1.2017 |
|---------------------------------------|--------|---------|---------|---------|---------|--------|----------------|
| Contract                              | +/-    | Open    | High    | Low     | Close   | Volume | OI             |
| Jan-17                                | +13.30 | 1042.00 | 1058.00 | 1033.60 | 1056.00 | 2014   | 3897           |
| Feb-17                                | +13.30 | 1046.80 | 1062.50 | 1040.00 | 1060.10 | 206    | 893            |
| Mar-17                                | +11.80 | 1052.00 | 1067.10 | 1048.20 | 1067.10 | 9      | 46             |



## Mentha Oil Spot Chandausi Price Trend:



# **Mentha Oil Daily Prices**

| Commodity  | Center    | Mentha Oil |          | Change |
|------------|-----------|------------|----------|--------|
|            |           | 10-Jan-17  | 9-Jan-17 | Change |
|            | Chandausi | 1050       | 1070     | -20    |
| Mentha Oil | Sambhal   | 1100       | 1115     | -15    |
| Michina On | Barabanki | 1050       | 1070     | -20    |
|            | Bareilly  | 1050       | 1060     | -10    |
|            | Rampur    | 1100       | 1118     | -18    |

| Commodity | Center    | DMO       |          | Change |
|-----------|-----------|-----------|----------|--------|
|           |           | 10-Jan-17 | 9-Jan-17 | Change |
| DMO       | Chandausi | 800       | 840      | -40    |
|           | Sambhal   | 790       | 800      | -10