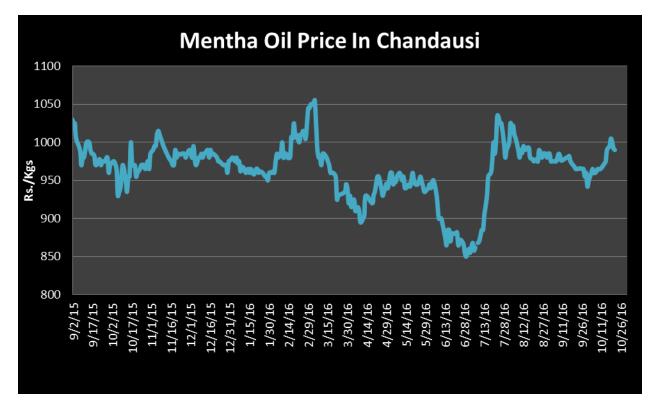

r side it may touch to Rs.890/kgs in coming sessions.

| MCX Mentha Oil Futures Date:06.1.2017 |        |         |         |         |         |        | Date:06.1.2017 |
|---------------------------------------|--------|---------|---------|---------|---------|--------|----------------|
| Contract                              | +/-    | Open    | High    | Low     | Close   | Volume | OI             |
| Jan-17                                | +13.30 | 1042.00 | 1058.00 | 1033.60 | 1056.00 | 2014   | 3897           |
| Feb-17                                | +13.30 | 1046.80 | 1062.50 | 1040.00 | 1060.10 | 206    | 893            |
| Mar-17                                | +11.80 | 1052.00 | 1067.10 | 1048.20 | 1067.10 | 9      | 46             |



Mentha Oil Spot Chandausi Price Trend:



## **Mentha Oil Daily Prices**

| Commodity  | Center    | Mentha Oil |           | Change |
|------------|-----------|------------|-----------|--------|
|            |           | 12-Jan-17  | 11-Jan-17 | Change |
|            | Chandausi | 1060       | 1058      | 2      |
| Mentha Oil | Sambhal   | 1105       | 1105      | Unch   |
|            | Barabanki | 1065       | 1060      | 5      |
|            | Bareilly  | 1050       | 1050      | Unch   |
|            | Rampur    | 1108       | NR        | -      |

| Commodity | Center    | DMO       |           | Chango |
|-----------|-----------|-----------|-----------|--------|
|           |           | 12-Jan-17 | 11-Jan-17 | Change |
| DMO       | Chandausi | 830       | 810       | 20     |
|           | Sambhal   | 800       | 800