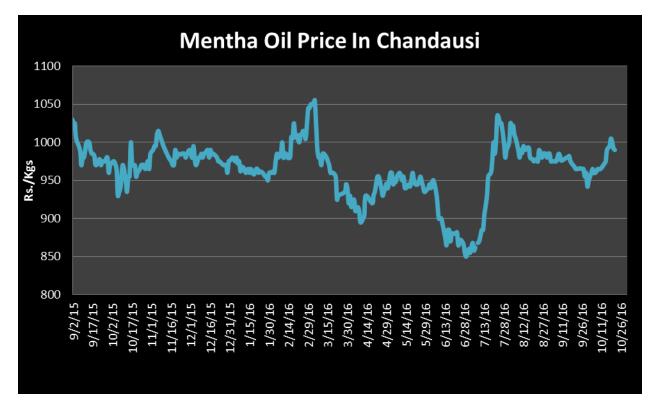

side while at lower side it may touch to Rs.890/kgs in coming sessions.

| MCX Mentha Oil Futures Date:13.1.201 |        |         |         |         |         | Date:13.1.2017 |      |
|--------------------------------------|--------|---------|---------|---------|---------|----------------|------|
| Contract                             | +/-    | Open    | High    | Low     | Close   | Volume         | OI   |
| Jan-17                               | +13.30 | 1042.00 | 1058.00 | 1033.60 | 1056.00 | 2014           | 3897 |
| Feb-17                               | +13.30 | 1046.80 | 1062.50 | 1040.00 | 1060.10 | 206            | 893  |
| Mar-17                               | +11.80 | 1052.00 | 1067.10 | 1048.20 | 1067.10 | 9              | 46   |



Mentha Oil Spot Chandausi Price Trend:



## **Mentha Oil Daily Prices**

| Commodity  | Center    | Mentha Oil |           | Change |
|------------|-----------|------------|-----------|--------|
|            |           | 13-Jan-17  | 12-Jan-17 | Change |
|            | Chandausi | 1062       | 1060      | 2      |
| Mentha Oil | Sambhal   | 1112       | 1105      | 7      |
|            | Barabanki | 1120       | 1065      | 55     |
|            | Bareilly  | 1060       | 1050      | 10     |
|            | Rampur    | 1105       | 1108      | -3     |

| Commodity | Center    | DMO       |           | Change |
|-----------|-----------|-----------|-----------|--------|
|           |           | 13-Jan-17 | 12-Jan-17 | Change |
| DMO       | Chandausi | 840       | 830       | 10     |
|           | Sambhal   | 800       | 800