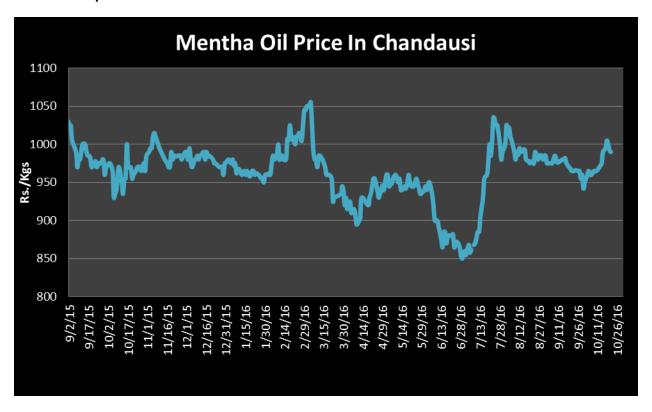

tic Market Outlook:** Menthol prices are likely to test Rs. 1020 per kg in upper side while at lower side it may touch to Rs.890/kgs in coming sessions.

| MCX Mentha Oil Futures |        |         |         |         |         | Date:13.1.2017 |      |
|------------------------|--------|---------|---------|---------|---------|----------------|------|
| Contract               | +/-    | Open    | High    | Low     | Close   | Volume         | OI   |
| Jan-17                 | +13.30 | 1042.00 | 1058.00 | 1033.60 | 1056.00 | 2014           | 3897 |
| Feb-17                 | +13.30 | 1046.80 | 1062.50 | 1040.00 | 1060.10 | 206            | 893  |
| Mar-17                 | +11.80 | 1052.00 | 1067.10 | 1048.20 | 1067.10 | 9              | 46   |



## Mentha Oil Spot Chandausi Price Trend:



# **Mentha Oil Daily Prices**

| Commodity  | Center    | Ment      | Change    |        |
|------------|-----------|-----------|-----------|--------|
|            |           | 14-Jan-17 | 13-Jan-17 | Change |
|            | Chandausi | 1065      | 1062      | 3      |
| Mentha Oil | Sambhal   | 1115      | 1112      | 3      |
| Michina On | Barabanki | 1120      | 1120      | Unch   |
|            | Bareilly  | 1065      | 1060      | 5      |
|            | Rampur    | 1115      | 1105      | 10     |

| Commodity | Center    | DMO       |           | Change |
|-----------|-----------|-----------|-----------|--------|
|           |           | 14-Jan-17 | 13-Jan-17 | Change |
| DMO       | Chandausi | 850       | 840       | 10     |
|           | Sambhal   | 805       | 800       |