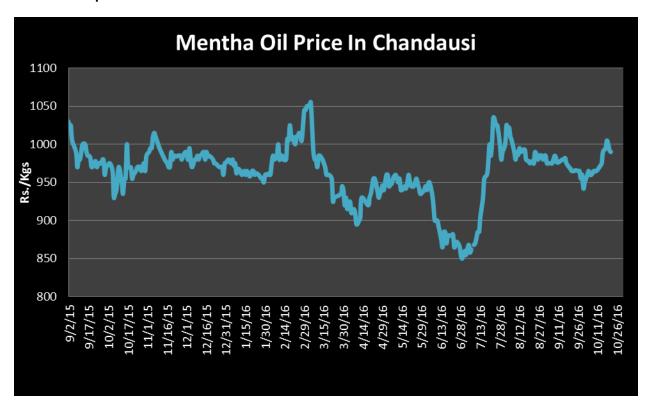

ikely to test Rs. 1020 per kg in upper side while at lower side it may touch to Rs.890/kgs in coming sessions.

| MCX Mentha Oil Futures Date:16.1.2017 |        |         |         |         |         |        |      |
|---------------------------------------|--------|---------|---------|---------|---------|--------|------|
| Contract                              | +/-    | Open    | High    | Low     | Close   | Volume | OI   |
| Jan-17                                | -12.80 | 1038.20 | 1039.20 | 1019.50 | 1029.80 | 137    | 172  |
| Feb-17                                | -14.50 | 1047    | 1047    | 1028    | 1036    | 270    | 1132 |
| Mar-17                                | -12.10 | 1048.20 | 1048.00 | 1037.10 | 1039.00 | 25     | 133  |



## Mentha Oil Spot Chandausi Price Trend:



# **Mentha Oil Daily Prices**

| Commodity   | Center    | Mentha Oil |           | Change |
|-------------|-----------|------------|-----------|--------|
|             |           | 16-Jan-17  | 14-Jan-17 | Change |
|             | Chandausi | 1068       | 1065      | 3      |
| Mentha Oil  | Sambhal   | 1110       | 1115      | -5     |
| Michilla On | Barabanki | 1120       | 1120      | Unch   |
|             | Bareilly  | 1050       | 1065      | -15    |
|             | Rampur    | NR         | 1115      | -      |

| Commodity | Center    | DMO       |           | Change |
|-----------|-----------|-----------|-----------|--------|
|           |           | 16-Jan-17 | 14-Jan-17 | Change |
| DMO       | Chandausi | 855       | 850       | 5      |
|           | Sambhal   | 800