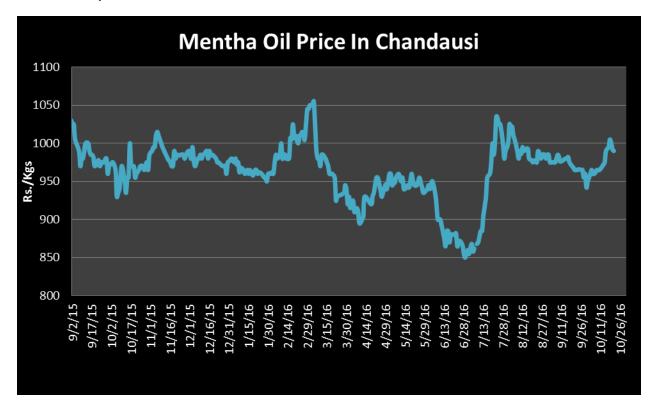

ower side it may touch to Rs.890/kgs in coming sessions.

| MCX Mentha Oil Futures Date:18.1.2017 |       |         |         |         |         |        | Date:18.1.2017 |
|---------------------------------------|-------|---------|---------|---------|---------|--------|----------------|
| Contract                              | +/-   | Open    | High    | Low     | Close   | Volume | OI             |
| Jan-17                                | +3.10 | 1017.00 | 1020.40 | 1017.00 | 1020.20 | 165    | 3565           |
| Feb-17                                | +1.80 | 1025.00 | 1028.50 | 1025.00 | 1027.30 | 35     | 1129           |
| Mar-17                                | -2.90 | 1031.80 | 1038.00 | 1031.80 | 1034.50 | 24     | 146            |



## Mentha Oil Spot Chandausi Price Trend:



# **Mentha Oil Daily Prices**

| Commodity  | Center    | Mentha Oil |           | Change |
|------------|-----------|------------|-----------|--------|
|            |           | 19-Jan-17  | 18-Jan-17 | Change |
|            | Chandausi | 1058       | 1058      | Unch   |
| Mentha Oil | Sambhal   | 1110       | 1105      | 5      |
| months on  | Barabanki | 1100       | 1100      | Unch   |
|            | Bareilly  | 1040       | 1040      | Unch   |
|            | Rampur    | NR         | NR        | -      |

| Commodity | Center    | DMO       |           | Change |
|-----------|-----------|-----------|-----------|--------|
|           |           | 19-Jan-17 | 18-Jan-17 | Change |
| DMO       | Chandausi | 840       | 845       | -5     |
|           | Sambhal   | 810       | 800