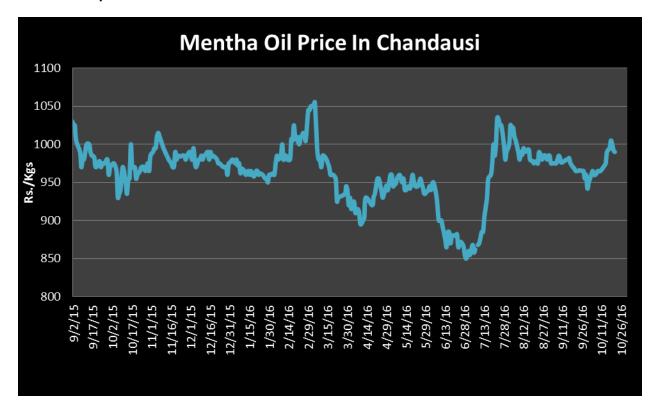

e at lower side it may touch to Rs.890/kgs in coming sessions.

| MCX Mentha Oil Futures Date:18.1.201 |       |         |         |         |         |        | Date:18.1.2017 |
|--------------------------------------|-------|---------|---------|---------|---------|--------|----------------|
| Contract                             | +/-   | Open    | High    | Low     | Close   | Volume | OI             |
| Jan-17                               | +3.10 | 1017.00 | 1020.40 | 1017.00 | 1020.20 | 165    | 3565           |
| Feb-17                               | +1.80 | 1025.00 | 1028.50 | 1025.00 | 1027.30 | 35     | 1129           |
| Mar-17                               | -2.90 | 1031.80 | 1038.00 | 1031.80 | 1034.50 | 24     | 146            |



## Mentha Oil Spot Chandausi Price Trend:



## **Mentha Oil Daily Prices**

| Commodity  | Center    | Mentha Oil |           | Chango |
|------------|-----------|------------|-----------|--------|
|            |           | 21-Jan-17  | 20-Jan-17 | Change |
|            | Chandausi | 1055       | 1055      | Unch   |
| Mentha Oil | Sambhal   | 1110       | 1120      | -10    |
| Wientha On | Barabanki | 1120       | 1120      | Unch   |
|            | Bareilly  | 1050       | 1050      | Unch   |
|            | Rampur    | 1100       | 1110      | -10    |

| Commodity | Center    | DMO       |           | Chango |
|-----------|-----------|-----------|-----------|--------|
|           |           | 21-Jan-17 | 20-Jan-17 | Change |
| DMO       | Chandausi | 825       | 855       | -30    |
|           | Sambhal   | 800       | 810