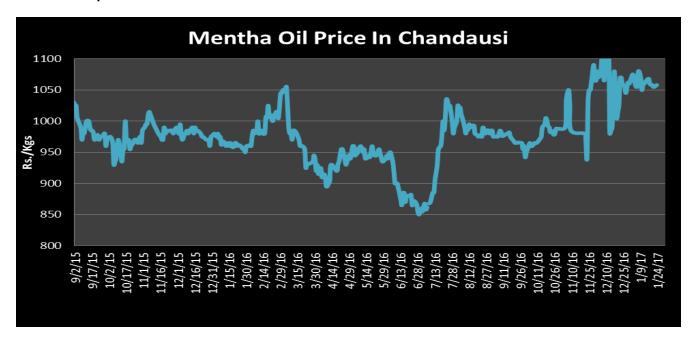

ower side it may touch to Rs.890/kgs in coming sessions.

| MCX Mentha Oil Futures Date:27.1.2017 |       |         |         |         |         |        | Date:27.1.2017 |
|---------------------------------------|-------|---------|---------|---------|---------|--------|----------------|
| Contract                              | +/-   | Open    | High    | Low     | Close   | Volume | OI             |
| Jan-17                                | +0.10 | 1000.10 | 1005.50 | 996.10  | 1000.10 | 1557   | 1336           |
| Feb-17                                | +4.50 | 1012.50 | 1020.90 | 1009.70 | 1017.10 | 1724   | 2981           |
| Mar-17                                | +6.00 | 1019.80 | 1029.00 | 1019.60 | 1026.00 | 90     | 307            |



## Mentha Oil Spot Chandausi Price Trend:



## **Mentha Oil Daily Prices**

| Commodity  | Center    | Mentha Oil |           | Chango |
|------------|-----------|------------|-----------|--------|
|            |           | 27-Jan-17  | 25-Jan-17 | Change |
|            | Chandausi | 1065       | 1045      | 20     |
| Mentha Oil | Sambhal   | 1115       | 1105      | 10     |
| Wentina On | Barabanki | 1110       | 1110      | Unch   |
|            | Bareilly  | 1050       | 1040      | 10     |
|            | Rampur    | 1115       | 1100      | 15     |

| Commodity | Center    | DMO       |           | Chango |
|-----------|-----------|-----------|-----------|--------|
|           |           | 27-Jan-17 | 25-Jan-17 | Change |
| DMO       | Chandausi | 810       | 830       | -20    |
|           | Sambhal   | 810       | 800