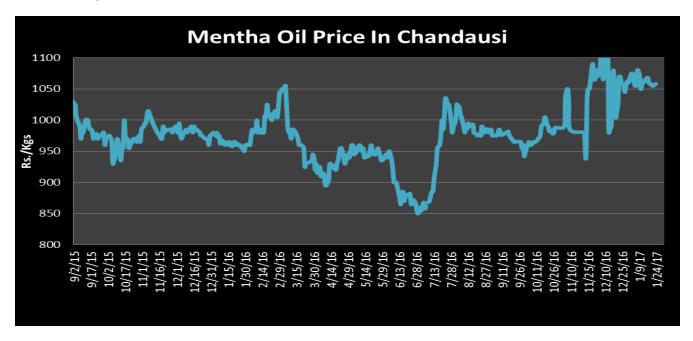

wer side it may touch to Rs.890/kgs in coming sessions.

| MCX Mentha Oil Futures Date:27.1.2017 |       |         |         |         |         |        | Date:27.1.2017 |
|---------------------------------------|-------|---------|---------|---------|---------|--------|----------------|
| Contract                              | +/-   | Open    | High    | Low     | Close   | Volume | OI             |
| Jan-17                                | +0.10 | 1000.10 | 1005.50 | 996.10  | 1000.10 | 1557   | 1336           |
| Feb-17                                | +4.50 | 1012.50 | 1020.90 | 1009.70 | 1017.10 | 1724   | 2981           |
| Mar-17                                | +6.00 | 1019.80 | 1029.00 | 1019.60 | 1026.00 | 90     | 307            |



### Mentha Oil Spot Chandausi Price Trend:



## **Mentha Oil Daily Prices**

| Commodity  | Center    | Mentha Oil |           | Change |
|------------|-----------|------------|-----------|--------|
| Mentha Oil |           | 28-Jan-17  | 27-Jan-17 | Change |
|            | Chandausi | 1070       | 1065      | 5      |
|            | Sambhal   | 1115       | 1115      | Unch   |
|            | Barabanki | 1110       | 1110      | Unch   |
|            | Bareilly  | 1060       | 1050      | 10     |
|            | Rampur    | 1115       | 1115      | Unch   |

| Commodity | Center    | DMO       |           | Change |
|-----------|-----------|-----------|-----------|--------|
|           |           | 28-Jan-17 | 27-Jan-17 | Change |
| DMO       | Chandausi | 815       | 810       | 5      |
|           | Sambhal   | 810       | 810