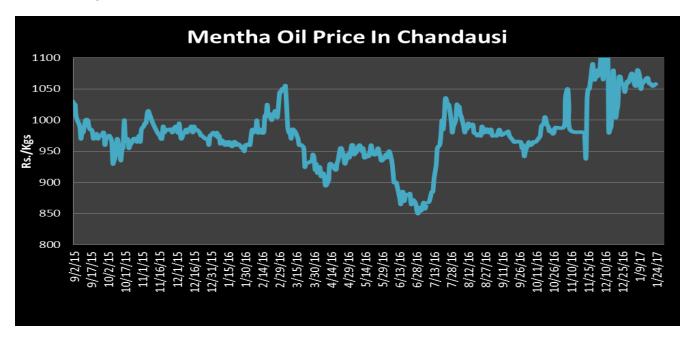

side it may touch to Rs.890/kgs in coming sessions.

| MCX Mentha Oil Futures Date:03.2.2017 |        |         |         |         |         |        | Date:03.2.2017 |
|---------------------------------------|--------|---------|---------|---------|---------|--------|----------------|
| Contract                              | +/-    | Open    | High    | Low     | Close   | Volume | OI             |
| Jan-17                                | -21.20 | 1005.00 | 1005.00 | 985.00  | 985.00  | 60     | 308            |
| Feb-17                                | 15.80  | 1016.30 | 1018.20 | 997.20  | 1001.50 | 3958   | 1662           |
| Mar-17                                | -16.50 | 1025.10 | 1025.10 | 1006.00 | 1010.00 | 429    | 172            |



# Mentha Oil Spot Chandausi Price Trend:



## **Mentha Oil Daily Prices**

| Commodity  | Center    | Mentha Oil |          | Change |
|------------|-----------|------------|----------|--------|
| Mentha Oil |           | 3-Feb-17   | 2-Feb-17 | Change |
|            | Chandausi | 1065       | 1070     | -5     |
|            | Sambhal   | 1110       | 1112     | -2     |
|            | Barabanki | 1110       | 1110     | Unch   |
|            | Bareilly  | 1050       | 1020     | 30     |
|            | Rampur    | 1108       | 1110     | -2     |

| Commodity | Center    | DMO      |          | Chango |
|-----------|-----------|----------|----------|--------|
|           |           | 3-Feb-17 | 2-Feb-17 | Change |
| DMO       | Chandausi | 810      | 815      | -5     |
|           | Sambhal   | 805      | 810      | -5     |