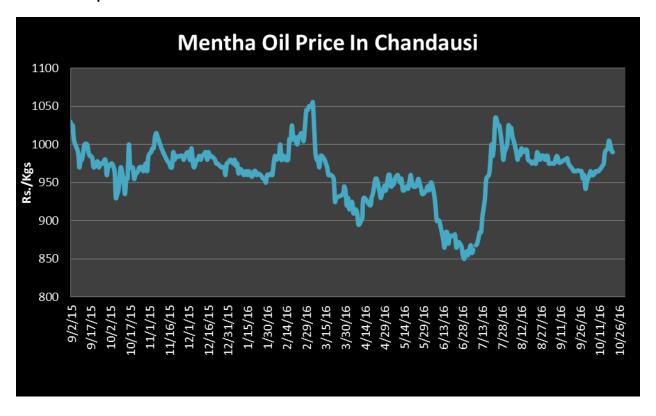

le at lower side it may touch to Rs.890/kgs in coming sessions.

| MCX Mentha Oil Futures Date:09.2.2017 |       |         |         |         |         |        | ate:09.2.2017 |
|---------------------------------------|-------|---------|---------|---------|---------|--------|---------------|
| Contract                              | +/-   | Open    | High    | Low     | Close   | Volume | OI            |
| Feb-17                                | -2.60 | 1033.00 | 1034.30 | 1024.90 | 1032.30 | 1154   | 3689          |
| Mar-17                                | -2.20 | 1039.70 | 1039.70 | 1030.80 | 1038.10 | 162    | 969           |
| Apr-17                                | -3.50 | 1037.70 | 1041.20 | 1033.90 | 1041.20 | 32     | 151           |



# Mentha Oil Spot Chandausi Price Trend:



# **Mentha Oil Daily Prices**

| Commodity  | Center    | Mentha Oil |          | Change |
|------------|-----------|------------|----------|--------|
|            |           | 9-Feb-17   | 8-Feb-17 | Change |
|            | Chandausi | 1085       | 1090     | -5     |
| Mentha Oil | Sambhal   | 1135       | 1142     | -7     |
| Wentia On  | Barabanki | 1120       | 1120     | Unch   |
|            | Bareilly  | 1030       | 1035     | -5     |
|            | Rampur    | 1130       | 1130     | Unch   |

| Commodity | Center    | DMO      |          | Change |
|-----------|-----------|----------|----------|--------|
|           |           | 9-Feb-17 | 8-Feb-17 | Change |
| DMO       | Chandausi | 825      | 830      | -5     |
|           | Sambhal   | 830      | 835      | -5     |