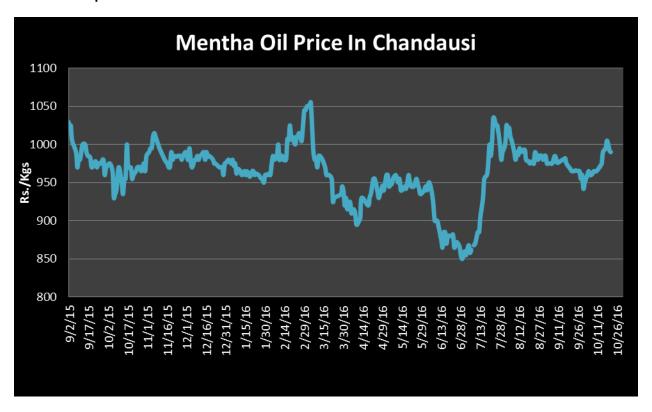

likely to test Rs. 1040 per kg in upper side while at lower side it may touch to Rs.890/kgs in coming sessions.

| MCX Mentha Oil Futures Date:13.2.2017 |        |         |         |         |         |        |      |
|---------------------------------------|--------|---------|---------|---------|---------|--------|------|
| Contract                              | +/-    | Open    | High    | Low     | Close   | Volume | OI   |
| Feb-17                                | +16.10 | 1029.70 | 1047.60 | 1029.70 | 1043.50 | 1707   | 3557 |
| Mar-17                                | +14.10 | 1037.00 | 1053.40 | 1037.00 | 1051.50 | 652    | 1259 |
| Apr-17                                | +18.50 | 1046.00 | 1053.80 | 1046.00 | 1051.80 | 42     | 184  |



# Mentha Oil Spot Chandausi Price Trend:



# **Mentha Oil Daily Prices**

| Commodity  | Center    | Mentha Oil |           | Change |
|------------|-----------|------------|-----------|--------|
|            |           | 13-Feb-17  | 10-Feb-17 | Change |
|            | Chandausi | 1100       | 1090      | 10     |
| Mentha Oil | Sambhal   | 1150       | 1138      | 12     |
| Wientha On | Barabanki | NR         | 1120      | •      |
|            | Bareilly  | 1045       | 1035      | 10     |
|            | Rampur    | 1143       | 1135      | 8      |

| Commodity | Center    | DMO       |           | Change |
|-----------|-----------|-----------|-----------|--------|
|           |           | 13-Feb-17 | 10-Feb-17 | Change |
| DMO       | Chandausi | 850       | 830       | 20     |
|           | Sambhal   | 845       | 830