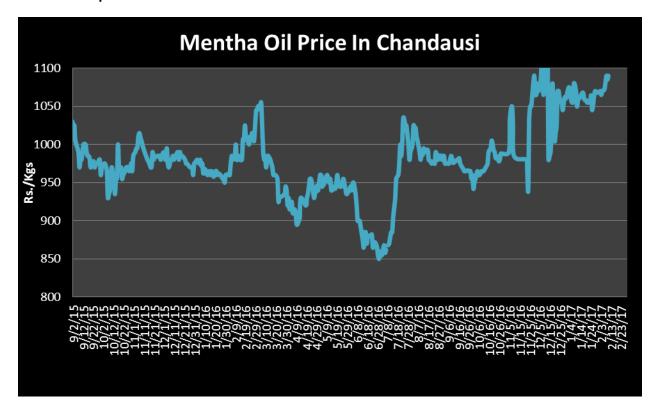

lower side it may touch to Rs.890/kgs in coming sessions.

| MCX Mentha Oil Futures Date:15.2.2017 |        |         |         |         |         |        | ate:15.2.2017 |
|---------------------------------------|--------|---------|---------|---------|---------|--------|---------------|
| Contract                              | +/-    | Open    | High    | Low     | Close   | Volume | OI            |
| Feb-17                                | -15.90 | 1046.10 | 1047.20 | 1015.60 | 1028.20 | 1518   | 3324          |
| Mar-17                                | -13.80 | 1054.00 | 1054.90 | 1025.00 | 1038.70 | 470    | 1459          |
| Apr-17                                | -13.20 | 1056.20 | 1057.10 | 1037.20 | 1041.50 | 24     | 203           |



# Mentha Oil Spot Chandausi Price Trend:



# **Mentha Oil Daily Prices**

| Commodity  | Center    | Mentha Oil |           | Chango |
|------------|-----------|------------|-----------|--------|
|            |           | 15-Feb-17  | 14-Feb-17 | Change |
|            | Chandausi | Closed     | 1118      | •      |
| Mentha Oil | Sambhal   | Closed     | 1150      | •      |
| Wentha On  | Barabanki | 1125       | 1125      | Unch   |
|            | Bareilly  | Closed     | 1050      | -      |
|            | Rampur    | Closed     | 1145      | •      |

| Commodity | Center    | DMO       |           | Changa |
|-----------|-----------|-----------|-----------|--------|
|           |           | 15-Feb-17 | 14-Feb-17 | Change |
| DMO       | Chandausi | Closed    | 855       | -      |
|           | Sambhal   | Closed    | 845