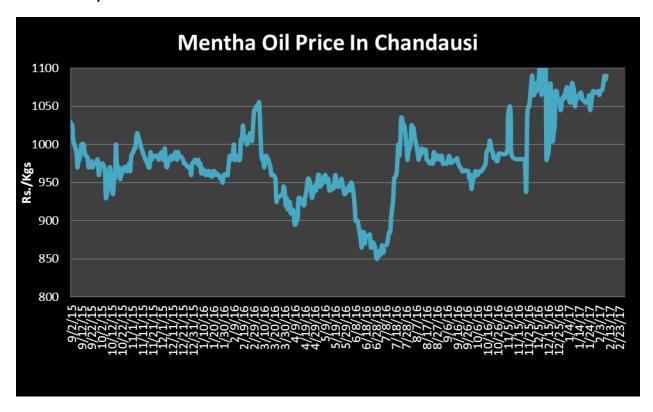

lower side it may touch to Rs.890/kgs in coming sessions.

| MCX Mentha Oil Futures Date:15.2.2017 |        |         |         |         |         |        | ate:15.2.2017 |
|---------------------------------------|--------|---------|---------|---------|---------|--------|---------------|
| Contract                              | +/-    | Open    | High    | Low     | Close   | Volume | OI            |
| Feb-17                                | -15.90 | 1046.10 | 1047.20 | 1015.60 | 1028.20 | 1518   | 3324          |
| Mar-17                                | -13.80 | 1054.00 | 1054.90 | 1025.00 | 1038.70 | 470    | 1459          |
| Apr-17                                | -13.20 | 1056.20 | 1057.10 | 1037.20 | 1041.50 | 24     | 203           |



# Mentha Oil Spot Chandausi Price Trend:



# **Mentha Oil Daily Prices**

| Commodity  | Center    | Mentha Oil |           | Changa |
|------------|-----------|------------|-----------|--------|
|            |           | 16-Feb-17  | 15-Feb-17 | Change |
|            | Chandausi | 1100       | Closed    | -      |
| Mentha Oil | Sambhal   | 1145       | Closed    | •      |
| Wientha On | Barabanki | 1100       | 1125      | -25    |
|            | Bareilly  | 1050       | Closed    | -      |
|            | Rampur    | 1140       | Closed    | -      |

| Commodity | Center    | DMO       |           | Change |
|-----------|-----------|-----------|-----------|--------|
|           |           | 16-Feb-17 | 15-Feb-17 | Change |
| DMO       | Chandausi | 850       | Closed    | -      |
|           | Sambhal   | 840       | Clos