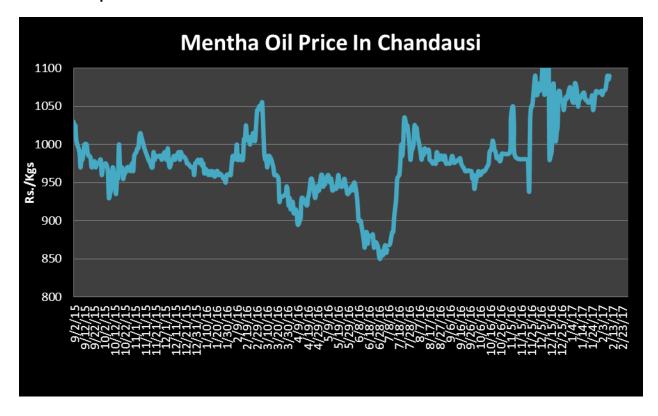

lower side it may touch to Rs.890/kgs in coming sessions.

| MCX Mentha Oil Futures Date:15.2.2017 |        |         |         |         |         |        | ate:15.2.2017 |
|---------------------------------------|--------|---------|---------|---------|---------|--------|---------------|
| Contract                              | +/-    | Open    | High    | Low     | Close   | Volume | OI            |
| Feb-17                                | -15.90 | 1046.10 | 1047.20 | 1015.60 | 1028.20 | 1518   | 3324          |
| Mar-17                                | -13.80 | 1054.00 | 1054.90 | 1025.00 | 1038.70 | 470    | 1459          |
| Apr-17                                | -13.20 | 1056.20 | 1057.10 | 1037.20 | 1041.50 | 24     | 203           |



# Mentha Oil Spot Chandausi Price Trend:



# **Mentha Oil Daily Prices**

| Commodity  | Center    | Mentha Oil |           | Chango |
|------------|-----------|------------|-----------|--------|
|            |           | 17-Feb-17  | 16-Feb-17 | Change |
|            | Chandausi | 1102       | 1100      | 2      |
| Mentha Oil | Sambhal   | 1145       | 1145      | Unch   |
| Wentia On  | Barabanki | 1100       | 1100      | Unch   |
|            | Bareilly  | 1045       | 1050      | -5     |
|            | Rampur    | 1145       | 1140      | 5      |

| Commodity | Center    | DMO       |           | Change |
|-----------|-----------|-----------|-----------|--------|
|           |           | 17-Feb-17 | 16-Feb-17 | Change |
| DMO       | Chandausi | 850       | 850       | Unch   |
|           | Sambhal   | 840       | 840