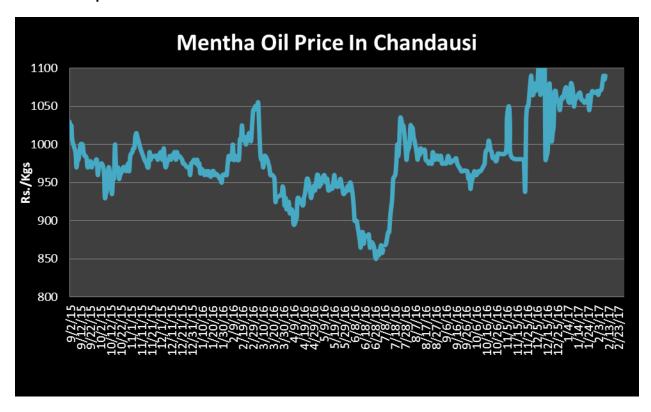

ower side it may touch to Rs.890/kgs in coming sessions.

| MCX Mentha Oil Futures Date:15.2.2017 |        |         |         |         |         |        | ate:15.2.2017 |
|---------------------------------------|--------|---------|---------|---------|---------|--------|---------------|
| Contract                              | +/-    | Open    | High    | Low     | Close   | Volume | OI            |
| Feb-17                                | -15.90 | 1046.10 | 1047.20 | 1015.60 | 1028.20 | 1518   | 3324          |
| Mar-17                                | -13.80 | 1054.00 | 1054.90 | 1025.00 | 1038.70 | 470    | 1459          |
| Apr-17                                | -13.20 | 1056.20 | 1057.10 | 1037.20 | 1041.50 | 24     | 203           |



## Mentha Oil Spot Chandausi Price Trend:



## **Mentha Oil Daily Prices**

| Commodity  | Center    | Mentha Oil |           | Change |
|------------|-----------|------------|-----------|--------|
|            |           | 18-Feb-17  | 17-Feb-17 | Change |
|            | Chandausi | 1100       | 1102      | -2     |
| Mentha Oil | Sambhal   | 1148       | 1145      | 3      |
| Wientha On | Barabanki | 1100       | 1100      | Unch   |
|            | Bareilly  | 1045       | 1045      | Unch   |
|            | Rampur    | 1145       | 1145      | Unch   |

| Commodity | Center    | DMO       |           | Change |
|-----------|-----------|-----------|-----------|--------|
|           |           | 18-Feb-17 | 17-Feb-17 | Change |
| DMO       | Chandausi | 845       | 850       | -5     |
|           | Sambhal   | 835       | 840