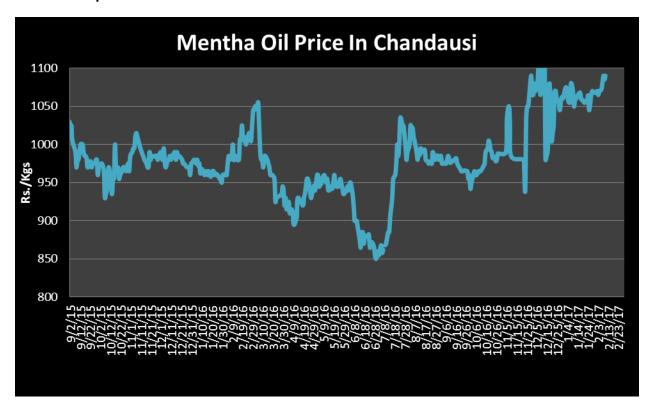

e at lower side it may touch to Rs.890/kgs in coming sessions.

| MCX Mentha Oil Futures Date:21.2.2017 |       |         |         |         |         |        | ate:21.2.2017 |
|---------------------------------------|-------|---------|---------|---------|---------|--------|---------------|
| Contract                              | +/-   | Open    | High    | Low     | Close   | Volume | OI            |
| Feb-17                                | -6.80 | 1021.40 | 1022.10 | 1014.00 | 1014.60 | 1252   | 2388          |
| Mar-17                                | -3.00 | 1030.50 | 1030.50 | 1025.00 | 1027.50 | 655    | 2108          |
| Apr-17                                | -4.20 | 1030.10 | 1032.50 | 1028.60 | 1030.00 | 61     | 301           |



## Mentha Oil Spot Chandausi Price Trend:



## **Mentha Oil Daily Prices**

| Commodity     | Center    | Mentha Oil |           | Change |
|---------------|-----------|------------|-----------|--------|
|               |           | 22-Feb-17  | 21-Feb-17 | Change |
|               | Chandausi | 1095       | 1095      | Unch   |
| Mentha Oil    | Sambhal   | 1140       | 1135      | 5      |
| IVIETICIA OII | Barabanki | 1100       | 1100      | Unch   |
|               | Bareilly  | 1040       | 1040      | Unch   |
|               | Rampur    | 1135       | 1135      | Unch   |

| Commodity | Center    | DMO       |           | Change |
|-----------|-----------|-----------|-----------|--------|
|           |           | 22-Feb-17 | 21-Feb-17 | Change |
| DMO       | Chandausi | 840       | 840       | Unch   |
|           | Sam