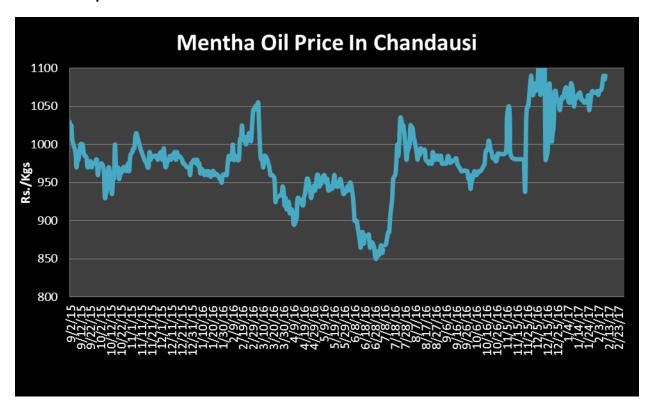

le at lower side it may touch to Rs.890/kgs in coming sessions.

| MCX Mentha Oil Futures Date:27.2.2017 |       |         |         |         |         |        | ate:27.2.2017 |
|---------------------------------------|-------|---------|---------|---------|---------|--------|---------------|
| Contract                              | +/-   | Open    | High    | Low     | Close   | Volume | OI            |
| Mar-17                                | -0.80 | 1026.00 | 1028.70 | 1018.30 | 1019.10 | 1205   | 3453          |
| Apr-17                                | -4.80 | 1030.00 | 1030.00 | 1018.00 | 1018.50 | 181    | 592           |
| May-17                                | -2.00 | 1022.60 | 1022.60 | 1017.00 | 1018.00 | 10     | 33            |



# Mentha Oil Spot Chandausi Price Trend:



# **Mentha Oil Daily Prices**

| Commodity  | Center    | Mentha Oil |           | Chango |
|------------|-----------|------------|-----------|--------|
|            |           | 28-Feb-17  | 27-Feb-17 | Change |
|            | Chandausi | 1090       | 1095      | -5     |
| Mentha Oil | Sambhal   | 1136       | 1136      | Unch   |
| Wientha On | Barabanki | 1110       | 1120      | -10    |
|            | Bareilly  | 1045       | 1040      | 5      |
|            | Rampur    | 1140       | 1140      | Unch   |

| Commodity | Center    | DMO       |           | Change |
|-----------|-----------|-----------|-----------|--------|
|           |           | 28-Feb-17 | 27-Feb-17 | Change |
| DMO       | Chandausi | 842       | 840       | 2      |
|           | Sambhal   | 830       | 830