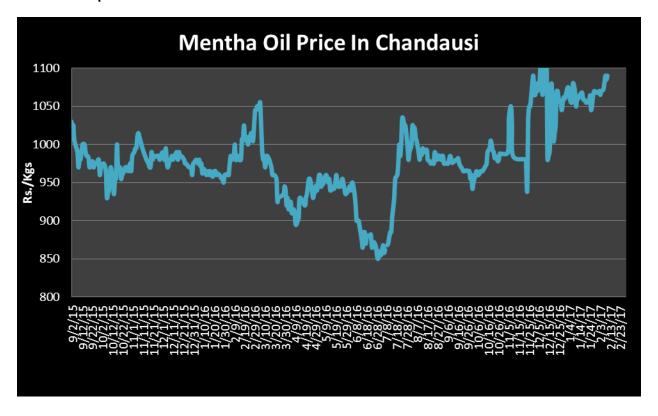

side it may touch to Rs.890/kgs in coming sessions.

| MCX Mentha Oil Futures Date:06.03.2017 |       |         |         |         |         |        | nte:06.03.2017 |
|----------------------------------------|-------|---------|---------|---------|---------|--------|----------------|
| Contract                               | +/-   | Open    | High    | Low     | Close   | Volume | OI             |
| Mar-17                                 | -1.50 | 1045.00 | 1050.40 | 1038.90 | 1040.50 | 1193   | 3715           |
| Apr-17                                 | +0.20 | 1047.00 | 1052.40 | 1041.80 | 1044.00 | 189    | 834            |
| May-17                                 | +0.20 | 1031.00 | 1034.00 | 1028.00 | 1028.00 | 7      | 52             |



# Mentha Oil Spot Chandausi Price Trend:



# **Mentha Oil Daily Prices**

| Commodity  | Center    | Mentha Oil |          | Change |
|------------|-----------|------------|----------|--------|
|            |           | 6-Mar-17   | 4-Mar-17 | Change |
|            | Chandausi | 1115       | 1108     | 7      |
| Mentha Oil | Sambhal   | 1160       | 1155     | 5      |
| Wentha On  | Barabanki | 1135       | 1130     | 5      |
|            | Bareilly  | 1060       | 1045     | 15     |
|            | Rampur    | 1160       | 1155     | 5      |

| Commodity | Center    | DMO      |          | Chango |
|-----------|-----------|----------|----------|--------|
|           |           | 6-Mar-17 | 4-Mar-17 | Change |
| DMO       | Chandausi | 860      | 840      | 20     |
|           | Sambhal   | 845      | 840      | 5      |