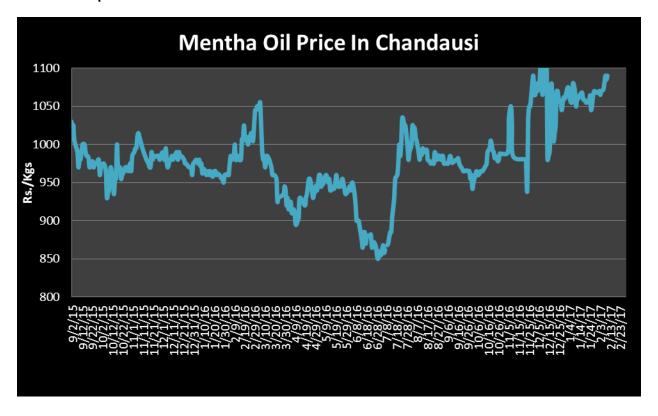

side it may touch to Rs.890/kgs in coming sessions.

| MCX Mentha Oil Futures Date:08.03.2017 |       |         |         |         |         |        | nte:08.03.2017 |
|----------------------------------------|-------|---------|---------|---------|---------|--------|----------------|
| Contract                               | +/-   | Open    | High    | Low     | Close   | Volume | OI             |
| Mar-17                                 | -8.80 | 1036.50 | 1036.50 | 1022.70 | 1028.00 | 1243   | 3424           |
| Apr-17                                 | -7.60 | 1038.20 | 1039.00 | 1028.90 | 1033.60 | 132    | 930            |
| May-17                                 | -6.90 | 1019.90 | 1019.90 | 1019.90 | 1019.90 | 1      | 53             |



# Mentha Oil Spot Chandausi Price Trend:



# **Mentha Oil Daily Prices**

| Commodity  | Center    | Mentha Oil |          | Changa |
|------------|-----------|------------|----------|--------|
|            |           | 8-Mar-17   | 7-Mar-17 | Change |
|            | Chandausi | 1105       | 1112     | -7     |
| Mentha Oil | Sambhal   | Closed     | 1155     | -      |
| Wientha On | Barabanki | 1130       | 1130     | Unch   |
|            | Bareilly  | 1035       | 1040     | -5     |
|            | Rampur    | 1145       | 1150     | -5     |

| Commodity | Center    | DMO      |          | Change |
|-----------|-----------|----------|----------|--------|
|           |           | 8-Mar-17 | 7-Mar-17 | Change |
| DMO       | Chandausi | 825      | 840      | -15    |
|           | Sambhal   | Closed   | 845      | -      |