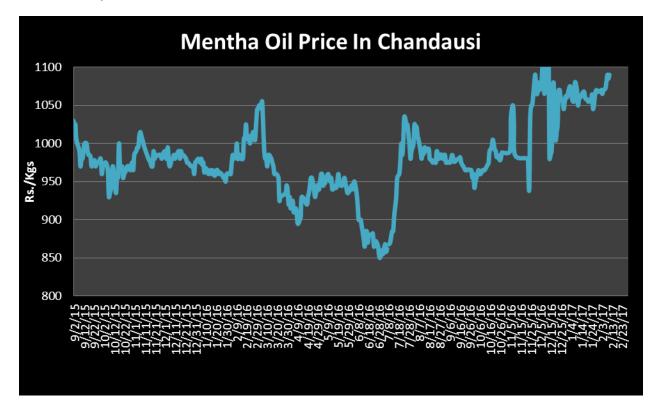

estic Market
- **Outlook:** Menthol prices are likely to test Rs. 1050 per kg in upper side while at lower side it may touch to Rs.890/kgs in coming sessions.

| MCX Mentha Oil Futures Date:10.03.2017 |     |      |      |     |       | ite:10.03.2017 |    |
|----------------------------------------|-----|------|------|-----|-------|----------------|----|
| Contract                               | +/- | Open | High | Low | Close | Volume         | OI |
| Mar-17                                 | -   | -    |      | -   |       | -              | -  |
| Apr-17                                 | -   | -    | -    | -   | -     | -              | -  |
| May-17                                 | -   | -    | -    | -   | -     | -              | -  |



## Mentha Oil Spot Chandausi Price Trend:



## **Mentha Oil Daily Prices**

| Commodity  | Center    | Mentha Oil |          | Change |
|------------|-----------|------------|----------|--------|
|            |           | 10-Mar-17  | 9-Mar-17 | Change |
|            | Chandausi | 1110       | 1104     | 6      |
|            | Sambhal   | 1150       | 1140     | 10     |
| Mentha Oil | Barabanki | 1120       | 1120     | Unch   |
|            | Bareilly  | 1035       | 1035     | Unch   |
|            | Rampur    | 1140       | 1145     | -5     |

| Commodity | Center    | DMO       |          | Chango |
|-----------|-----------|-----------|----------|--------|
|           |           | 10-Mar-17 | 9-Mar-17 | Change |
| DMO       | Chandausi | 835       | 837      | -2     |
|           | Sambhal   | 835       | 840      | -5