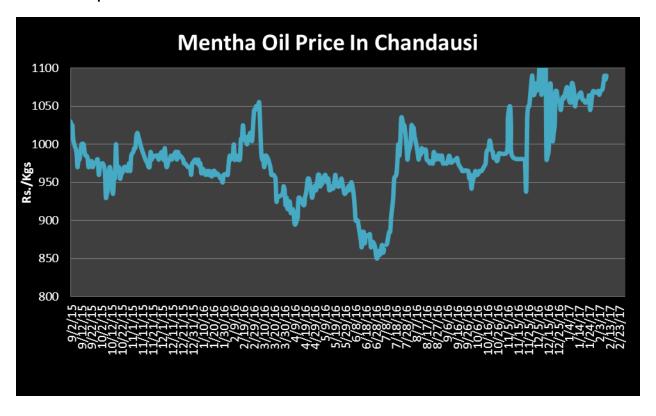

Market
- **Outlook:** Menthol prices are likely to test Rs. 1050 per kg in upper side while at lower side it may touch to Rs.890/kgs in coming sessions.

| MCX Mentha Oil Futures Date:11.03.2017 |     |      |      |     |       | Date:11.03.2017 |    |
|----------------------------------------|-----|------|------|-----|-------|-----------------|----|
| Contract                               | +/- | Open | High | Low | Close | Volume          | OI |
| Mar-17                                 | -   | -    |      | -   |       | -               | -  |
| Apr-17                                 | -   | -    | -    | -   | -     | -               | -  |
| May-17                                 | -   | -    | -    | -   | -     | -               | -  |



## Mentha Oil Spot Chandausi Price Trend:



# **Mentha Oil Daily Prices**

| Commodity  | Center    | Mentha Oil |           | Change |
|------------|-----------|------------|-----------|--------|
|            |           | 14-Mar-17  | 11-Mar-17 | Change |
|            | Chandausi | 1100       | Closed    | -      |
| Marrie O'I | Sambhal   | Closed     | Closed    | -      |
| Mentha Oil | Barabanki | 1110       | 1125      | -15    |
|            | Bareilly  | 1040       | Closed    | -      |
|            | Rampur    | Closed     | Closed    | -      |

| Commodity | Center    | DMO       |           | Change |
|-----------|-----------|-----------|-----------|--------|
|           |           | 14-Mar-17 | 11-Mar-17 | Change |
| DMO       | Chandausi | 830       | Closed    | -      |
|           | Sambhal   | Closed    | Clos