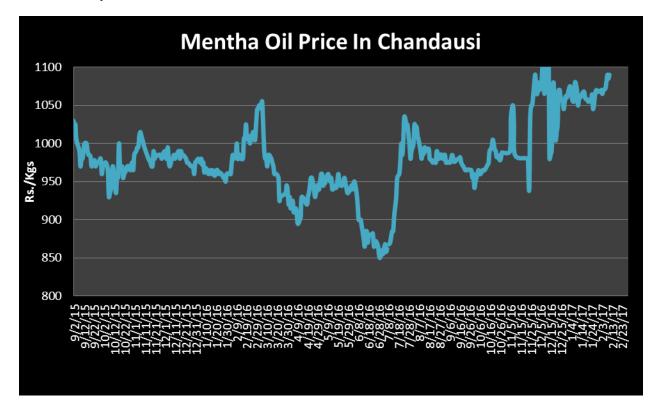

er side while at lower side it may touch to Rs.890/kgs in coming sessions.

| MCX Mentha Oil Futures Date:21.03.2017 |       |         |         |        |        | ite:21.03.2017 |      |
|----------------------------------------|-------|---------|---------|--------|--------|----------------|------|
| Contract                               | +/-   | Open    | High    | Low    | Close  | Volume         | OI   |
| Mar-17                                 | -7.00 | 994.90  | 998.50  | 987.30 | 987.30 | 1152           | 2764 |
| Apr-17                                 | -5.60 | 1104.50 | 1008.50 | 997.20 | 998.00 | 409            | 1158 |
| May-17                                 | -1.60 | 1000.00 | 1002.00 | 998.00 | 998.00 | 13             | 76   |



## Mentha Oil Spot Chandausi Price Trend:



## **Mentha Oil Daily Prices**

| Commodity  | Center    | Mentha Oil |           | Change |
|------------|-----------|------------|-----------|--------|
|            |           | 21-Mar-17  | 20-Mar-17 | Change |
|            | Chandausi | 1086       | 1093      | -7     |
|            | Sambhal   | 1122       | 1125      | -3     |
| Mentha Oil | Barabanki | 1105       | 1100      | 5      |
|            | Bareilly  | 1025       | 1035      | -10    |
|            | Rampur    | 1123       | 1125      | -2     |

| Commodity | Center    | DMO       |           | Change |
|-----------|-----------|-----------|-----------|--------|
|           |           | 21-Mar-17 | 20-Mar-17 | Change |
| DMO       | Chandausi | 827       | 825       | 2      |
|           | Sambhal   | 815       | 820