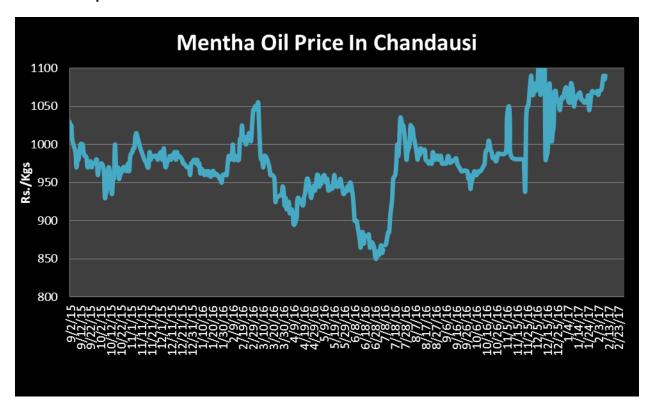

r. Domestic Market
- **Outlook:** Menthol prices are likely to test Rs. 1050 per kg in upper side while at lower side it may touch to Rs.890/kgs in coming sessions.

| MCX Mentha Oil Futures |       |         |         |        |        | Date:21.03.2017 |      |
|------------------------|-------|---------|---------|--------|--------|-----------------|------|
| Contract               | +/-   | Open    | High    | Low    | Close  | Volume          | OI   |
| Mar-17                 | -7.00 | 994.90  | 998.50  | 987.30 | 987.30 | 1152            | 2764 |
| Apr-17                 | -5.60 | 1104.50 | 1008.50 | 997.20 | 998.00 | 409             | 1158 |
| May-17                 | -1.60 | 1000.00 | 1002.00 | 998.00 | 998.00 | 13              | 76   |



## Mentha Oil Spot Chandausi Price Trend:



## **Mentha Oil Daily Prices**

| Commodity  | Center    | Mentha Oil |           | Change |
|------------|-----------|------------|-----------|--------|
|            |           | 22-Mar-17  | 21-Mar-17 | Change |
|            | Chandausi | 1075       | 1086      | -11    |
| <b>1</b>   | Sambhal   | 1108       | 1122      | -14    |
| Mentha Oil | Barabanki | 1100       | 1105      | -5     |
|            | Bareilly  | 1020       | 1025      | -5     |
|            | Rampur    | 1115       | 1123      | -8     |

| Commodity | Center    | DMO       |           | Change |
|-----------|-----------|-----------|-----------|--------|
|           |           | 22-Mar-17 | 21-Mar-17 | Change |
| DMO       | Chandausi | 820       | 827       | -7     |
|           | Sambhal   | 800       | 815