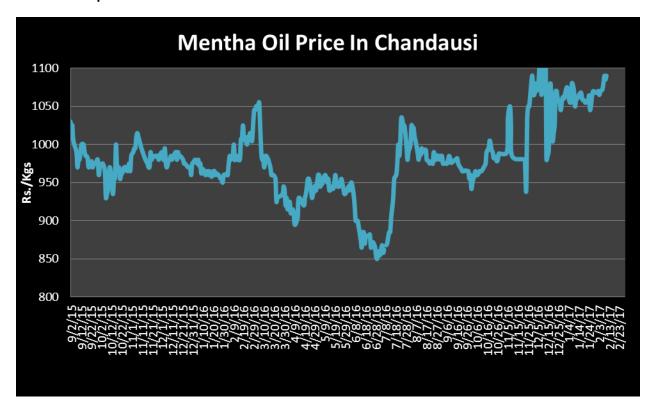

- **Outlook:** Menthol prices are likely to test Rs. 1050 per kg in upper side while at lower side it may touch to Rs.890/kgs in coming sessions.

| MCX Mentha Oil Futures |       |        |        |        |        | Da     | Date:23.03.2017 |  |
|------------------------|-------|--------|--------|--------|--------|--------|-----------------|--|
| Contract               | +/-   | Open   | High   | Low    | Close  | Volume | OI              |  |
| Mar-17                 | +1.30 | 965.80 | 974.70 | 963.50 | 968.70 | 1257   | 1998            |  |
| Apr-17                 | +3.40 | 976.00 | 986.50 | 975.00 | 980.50 | 778    | 1559            |  |
| May-17                 | +0.50 | 981.70 | 983.00 | 979.00 | 982.80 | 11     | 86              |  |



## Mentha Oil Spot Chandausi Price Trend:



## **Mentha Oil Daily Prices**

| Commodity  | Center    | Mentha Oil |           | Change |
|------------|-----------|------------|-----------|--------|
|            |           | 23-Mar-17  | 22-Mar-17 | Change |
|            | Chandausi | 1065       | 1075      | -10    |
| Mentha Oil | Sambhal   | 1105       | 1108      | -3     |
|            | Barabanki | 1080       | 1100      | -20    |
|            | Bareilly  | 1020       | 1020      | Unch   |
|            | Rampur    | 1105       | 1115      | -10    |

| Commodity | Center    | DMO       |           | Chango |
|-----------|-----------|-----------|-----------|--------|
|           |           | 23-Mar-17 | 22-Mar-17 | Change |
| DMO       | Chandausi | 800       | 820       | -20    |
|           | Sambhal   | 800       | 800