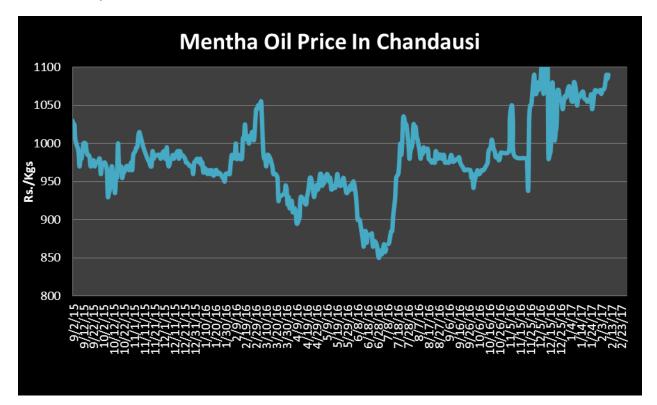

## Mentha Oil Spot Chandausi Price Trend:

## Mentha Oil Daily Prices

| Commodity   | Center    | Mentha Oil |           | Change |
|-------------|-----------|------------|-----------|--------|
|             |           | 25-Mar-17  | 24-Mar-17 | Change |
|             | Chandausi | 1073       | 1058      | 15     |
| Marytha O'l | Sambhal   | 1114       | 1108      | 6      |
| Mentha Oil  | Barabanki | 1090       | 1080      | 10     |
|             | Bareilly  | 1020       | 1025      | -5     |
|             | Rampur    | 1110       | 1107      | 3      |