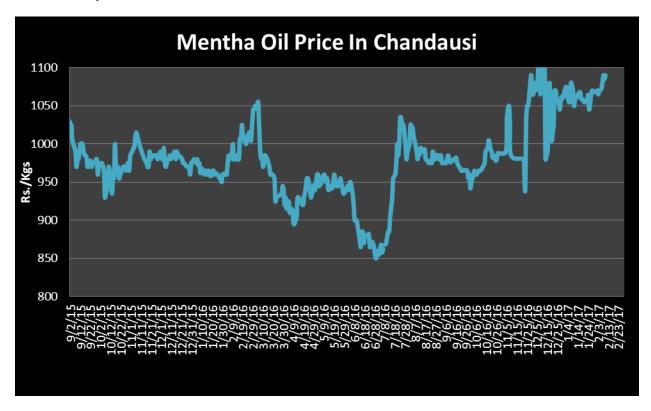

mestic Market
- **Outlook:** Menthol prices are likely to test Rs. 1050 per kg in upper side while at lower side it may touch to Rs.890/kgs in coming sessions.

| MCX Mentha Oil Futures |       |        |        |        |        | Date:27.03.2017 |      |  |
|------------------------|-------|--------|--------|--------|--------|-----------------|------|--|
| Contract               | +/-   | Open   | High   | Low    | Close  | Volume          | OI   |  |
| Mar-17                 | -7.00 | 972.00 | 978.00 | 966.10 | 967.10 | 1171            | 790  |  |
| Apr-17                 | -9.00 | 983.80 | 989.00 | 976.00 | 977.50 | 1072            | 2467 |  |
| May-17                 | -3.90 | 986.30 | 990.00 | 982.00 | 985.30 | 50              | 129  |  |



# Mentha Oil Spot Chandausi Price Trend:



# **Mentha Oil Daily Prices**

| Commodity    | Center    | Mentha Oil |           | Chango |
|--------------|-----------|------------|-----------|--------|
|              |           | 29-Mar-17  | 28-Mar-17 | Change |
|              | Chandausi | 1080       | 1068      | 12     |
| Manual a O'l | Sambhal   | 1115       | 1105      | 10     |
| Mentha Oil   | Barabanki | 1090       | NR        | -      |
|              | Bareilly  | 1025       | 1030      | -5     |
|              | Rampur    | 1115       | 1109      | 6      |

| Commodity | Center    | DI        | MO        | Chango |
|-----------|-----------|-----------|-----------|--------|
|           |           | 29-Mar-17 | 28-Mar-17 | Change |
| DMO       | Chandausi | 815       | 815       | Unch   |
|           | Sambhal   |