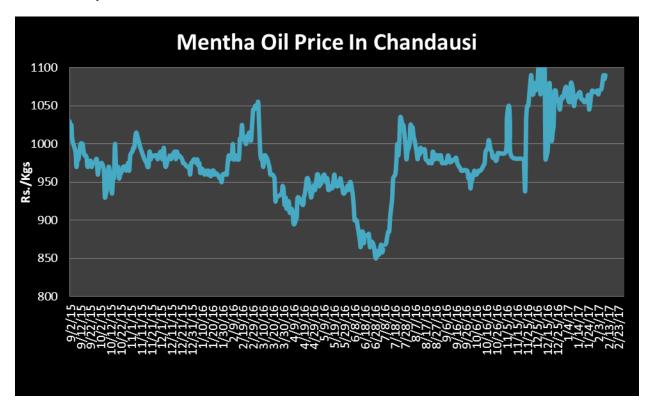

per side while at lower side it may touch to Rs.890/kgs in coming sessions.

| MCX Mentha Oil Futures Date:30.03.201 |        |         |         |        |        | nte:30.03.2017 |      |
|---------------------------------------|--------|---------|---------|--------|--------|----------------|------|
| Contract                              | +/-    | Open    | High    | Low    | Close  | Volume         | OI   |
| Mar-17                                | -7.50  | 992.50  | 1001.70 | 984.20 | 985.00 | 469            | 573  |
| Apr-17                                | -8.30  | 1001.30 | 1012.00 | 993.00 | 995.00 | 1653           | 2569 |
| May-17                                | -10.30 | 1002.00 | 1013.60 | 995.40 | 996.00 | 153            | 331  |



# Mentha Oil Spot Chandausi Price Trend:



# **Mentha Oil Daily Prices**

| Commodity  | Center    | Mentha Oil |           | Change |
|------------|-----------|------------|-----------|--------|
|            |           | 30-Mar-17  | 29-Mar-17 | Change |
|            | Chandausi | 1090       | 1080      | 10     |
| Mantha Oil | Sambhal   | 1130       | 1115      | 15     |
| Mentha Oil | Barabanki | 1110       | 1090      | 20     |
|            | Bareilly  | 1040       | 1025      | 15     |
|            | Rampur    | 1120       | 1115      | 5      |

| Commodity | Center    | DMO       |           | Chango |
|-----------|-----------|-----------|-----------|--------|
|           |           | 30-Mar-17 | 29-Mar-17 | Change |
| DMO       | Chandausi | 835       | 815       | 20     |
|           | Sambhal   | 830       | 815