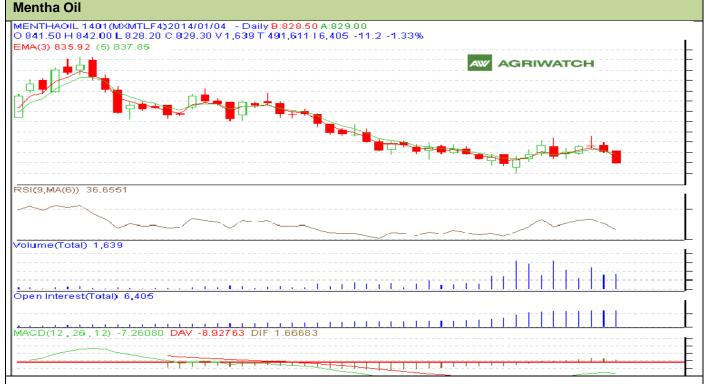

## **Technical Commentary:**

- Market is trying to move range bound from last week.
- Oscillator RSI is in neutral zone.
- Fall in Price with rise in OI indicates short build up in the market.
- Prices closed below 9 days EMA and above 18 days EM.

| Intraday Supports & Resistances                        |       |     | S2   | <b>S</b> 1 | PCP   | R1  | R2  |
|--------------------------------------------------------|-------|-----|------|------------|-------|-----|-----|
| Mentha Oil                                             | NCDEX | Jan | 819  | 824        | 829.3 | 848 | 852 |
| Intraday Trade Call*                                   |       |     | Call | Entry      | T1    | T2  | SL  |
| Mentha Oil                                             | NCDEX | Jan | Buy  | Above 836  | 841   | 844 | 833 |
| *Do not carry forward the position until the next day. |       |     |      |            |       |     |     |