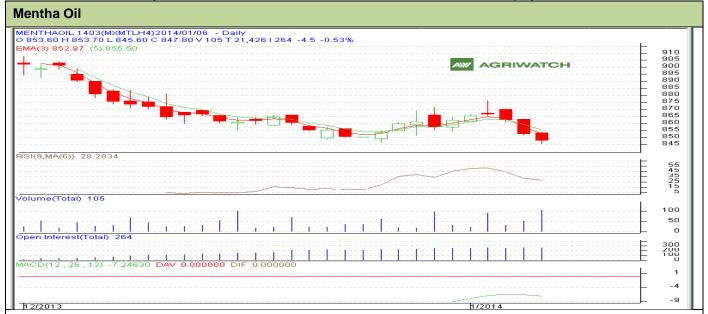

## **Technical Commentary:**

- Market is trying to move downwards as candlesticks depicts.
- Oscillator RSI is in oversold zone.
- Prices closed below 9 days EMA and above 18 days EM.

| Strategy: | الم  | οn  | Risa |
|-----------|------|-----|------|
| Sualeuv.  | Jell | UII | VI26 |

| •                                                     |       |      |       |           |        |     |     |  |  |
|-------------------------------------------------------|-------|------|-------|-----------|--------|-----|-----|--|--|
| Intraday Supports & Resistances                       |       |      | S2    | S1        | PCP    | R1  | R2  |  |  |
| Mentha Oil                                            | NCDEX | Jan  | 836   | 842       | 847.88 | 858 | 864 |  |  |
| Intraday Trade Call*                                  |       | Call | Entry | T1        | T2     | SL  |     |  |  |
| Mentha Oil                                            | NCDEX | Jan  | Sell  | Below 852 | 848    | 844 | 854 |  |  |
| *Do not carry forward the position until the next day |       |      |       |           |        |     |     |  |  |