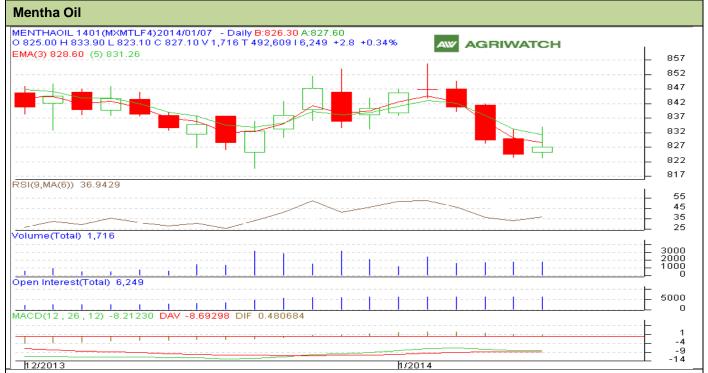

## **Technical Commentary:**

- Market is trying to move downwards as candlesticks depicts.
- Oscillator RSI is in neutral zone.
- Prices closed below 9 days EMA and above 18 days EM.
- In yesterday's trading session, candlestick shows bullishness.

| Strategy: | Sell | on | Rise |
|-----------|------|----|------|
|-----------|------|----|------|

| • •                                                    |       |      |       |           |       |     |     |  |  |
|--------------------------------------------------------|-------|------|-------|-----------|-------|-----|-----|--|--|
| Intraday Supports & Resistances                        |       |      | S2    | S1        | PCP   | R1  | R2  |  |  |
| Mentha Oil                                             | NCDEX | Jan  | 817   | 822       | 827.1 | 839 | 844 |  |  |
| Intraday Trade Call*                                   |       | Call | Entry | T1        | T2    | SL  |     |  |  |
| Mentha Oil                                             | NCDEX | Jan  | Sell  | Below 828 | 824   | 823 | 830 |  |  |
| *Do not carry forward the position until the next day. |       |      |       |           |       |     |     |  |  |