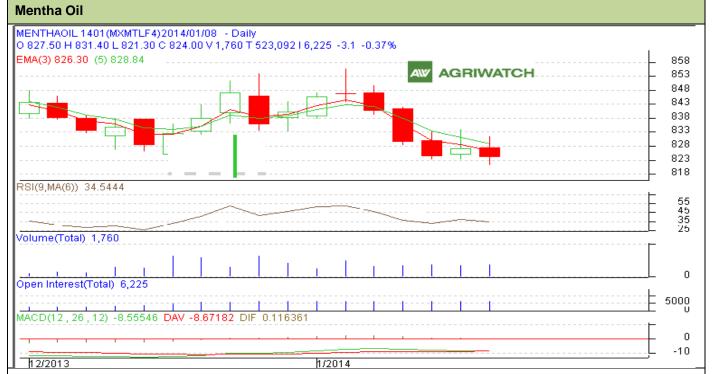

## **Technical Commentary:**

- Market is trying to move downwards as candlesticks depicts.
- Oscillator RSI is in neutral zone.
- Prices closed below 9 days EMA and above 18 days EM.
- In yesterday's trading session, candlestick shows bearishness.

| Strategy: | Sell | on | Rise |
|-----------|------|----|------|
|           |      |    |      |

| 0,                                                    |       |      |       |           |     |     |     |  |
|-------------------------------------------------------|-------|------|-------|-----------|-----|-----|-----|--|
| Intraday Supports & Resistances                       |       | S2   | S1    | PCP       | R1  | R2  |     |  |
| Mentha Oil                                            | NCDEX | Jan  | 810   | 815       | 824 | 836 | 844 |  |
| Intraday Trade Call*                                  |       | Call | Entry | T1        | T2  | SL  |     |  |
| Mentha Oil                                            | NCDEX | Jan  | Sell  | Below 826 | 822 | 821 | 828 |  |
| *Do not carry forward the position until the next day |       |      |       |           |     |     |     |  |