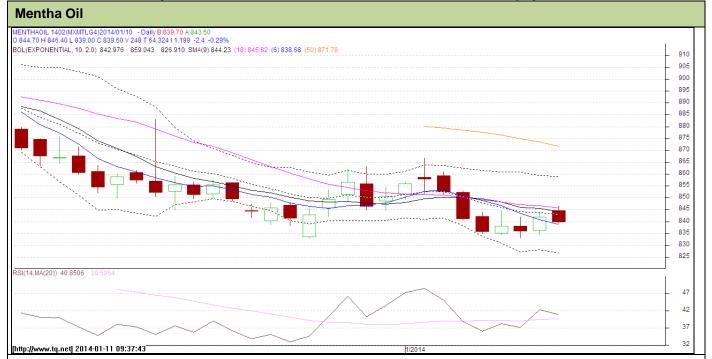

## **Technical Commentary:**

- Market is trying to move upward from last trading session as candlesticks depicts.
- Oscillator RSI is in neutral zone.
- In yesterday's trading session, candlestick shows bullishness in Hourly chart.

| Strategy: Buy                   |                  |                   |        |           |       |     |     |
|---------------------------------|------------------|-------------------|--------|-----------|-------|-----|-----|
| Intraday Supports & Resistances |                  |                   | S2     | S1        | PCP   | R1  | R2  |
| Mentha Oil                      | MCX              | Feb               | 820    | 825       | 839.6 | 853 | 859 |
| Intraday Trade Call*            |                  |                   | Call   | Entry     | T1    | T2  | SL  |
| Mentha Oil                      | MCX              | Feb               | Buy    | Below 840 | 844   | 846 | 838 |
| *Do not carry fo                | rward the positi | on until the next | : dav. |           |       |     |     |