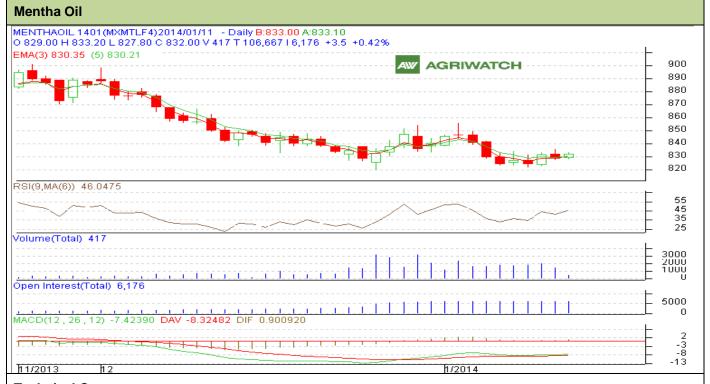

## **Technical Commentary:**

- Market is moving in the range bound as candlesticks depicts.
- Oscillator RSI is in neutral zone.
- Prices closed between 9 days EMA and above 18 days EM.
- In yesterday's trading session, candlestick shows bullishness.

| Strategy: Sel | I on | Rise |
|---------------|------|------|
|---------------|------|------|

| Intraday Supports & Resistances                       |       |      | S2    | S1        | PCP | R1  | R2  |
|-------------------------------------------------------|-------|------|-------|-----------|-----|-----|-----|
| Mentha Oil                                            | NCDEX | Jan  | 815   | 821       | 832 | 837 | 842 |
| Intraday Trade Call*                                  |       | Call | Entry | T1        | T2  | SL  |     |
| Mentha Oil                                            | NCDEX | Jan  | Sell  | Below 833 | 828 | 826 | 836 |
| *Do not corru forward the position until the post day |       |      |       |           |     |     |     |