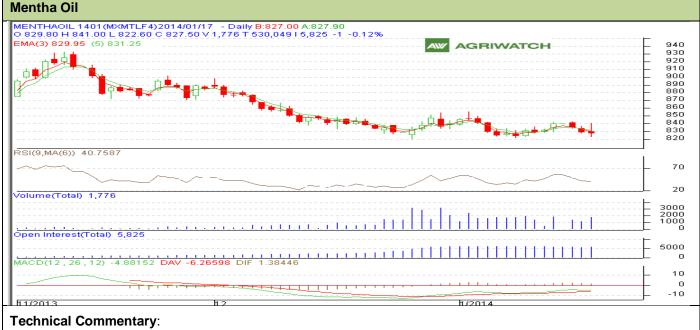

## Exchange: MCX

Expiry: Jan 20<sup>th</sup>, 2014

- Market is moving in the range bound as candlesticks depicts.  $\geq$
- $\geq$ Oscillator RSI is in neutral zone.
- ≻ Prices closed below 9 days EMA and above 18 days EM.
- In yesterday's trading session, candlestick shows bearishness.  $\triangleright$

## Strategy: Sell On Rise

| Intraday Supports & Resistances                        |       |     | S2   | S1        | PCP   | R1  | R2  |
|--------------------------------------------------------|-------|-----|------|-----------|-------|-----|-----|
| Mentha Oil                                             | NCDEX | Jan | 817  | 820       | 827.5 | 842 | 856 |
| Intraday Trade Call*                                   |       |     | Call | Entry     | T1    | T2  | SL  |
| Mentha Oil                                             | NCDEX | Jan | Sell | Below 837 | 832   | 830 | 840 |
| *Do not carry forward the position until the next day. |       |     |      |           |       |     |     |