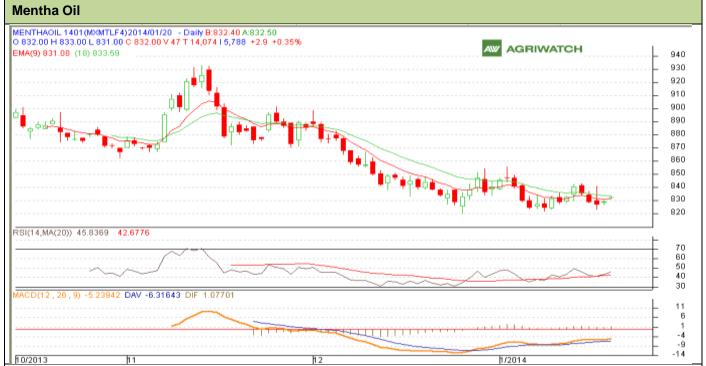

## **Technical Commentary:**

- Market is moving in the range bound as candlesticks depicts.
- Oscillator RSI is in neutral zone.
- Prices closed below 9 days EMA and above 18 days EM.
- In yesterday's trading session, candlestick shows bullishness.

## Strategy: Buy

| Intraday Supports & Resistances                        |       |     | S2   | S1        | PCP   | R1  | R2  |
|--------------------------------------------------------|-------|-----|------|-----------|-------|-----|-----|
| Mentha Oil                                             | NCDEX | Jan | 813  | 819       | 829.1 | 847 | 852 |
| Intraday Trade Call*                                   |       |     | Call | Entry     | T1    | T2  | SL  |
| Mentha Oil                                             | NCDEX | Jan | Buy  | Above 829 | 833   | 835 | 827 |
| *Do not carry forward the position until the next day. |       |     |      |           |       |     |     |