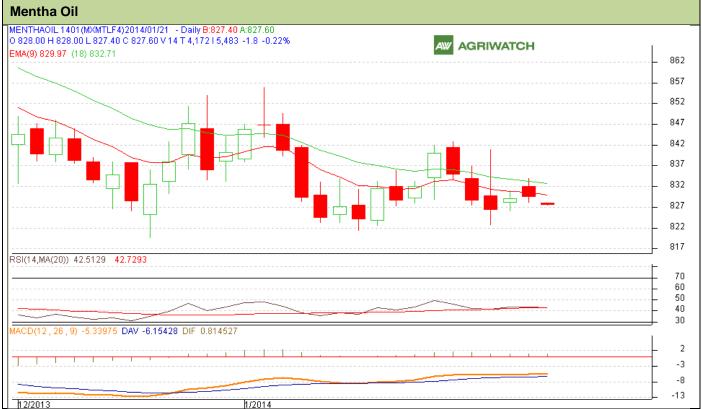

Commodity: Mentha Oil Exchange: MCX
Contract: January Expiry: Jan 31<sup>st</sup>, 2014

## **Technical Commentary:**

- Market is moving in the range bound as candlesticks depicts.
- Oscillator RSI is in neutral zone.
- Prices closed below 9 days EMA and above 18 days EM.
- In yesterday's trading session, candlestick shows bearishness

## Strategy: Sell On Rise

| Intraday Supports & Resistances                        |       |     | S2   | S1        | PCP   | R1  | R2  |
|--------------------------------------------------------|-------|-----|------|-----------|-------|-----|-----|
| Mentha Oil                                             | NCDEX | Jan | 815  | 819       | 829.4 | 847 | 852 |
| Intraday Trade Call*                                   |       |     | Call | Entry     | T1    | T2  | SL  |
| Mentha Oil                                             | NCDEX | Jan | Sell | Below 830 | 827   | 826 | 831 |
| *Do not carry forward the position until the next day. |       |     |      |           |       |     |     |