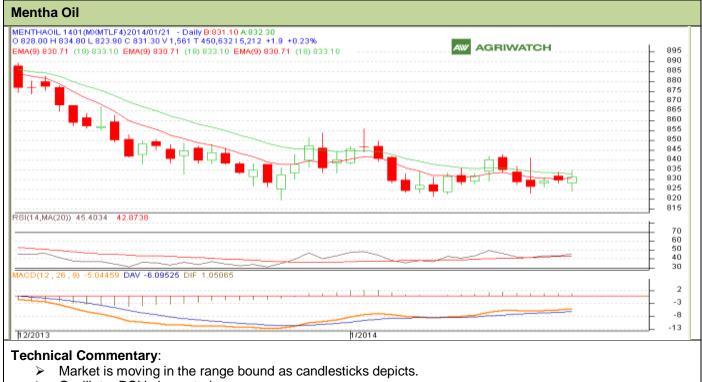

## Exchange: MCX Expiry: Jan 31<sup>st</sup>, 2014

- > Oscillator RSI is in neutral zone.
- > Prices closed below 9 days EMA and above 18 days EM.
- In yesterday's trading session, candlestick shows bullishness

| Strategy: Sell On Rise                                 |       |     |      |           |       |     |     |
|--------------------------------------------------------|-------|-----|------|-----------|-------|-----|-----|
| Intraday Supports & Resistances                        |       |     | S2   | S1        | PCP   | R1  | R2  |
| Mentha Oil                                             | NCDEX | Jan | 815  | 819       | 831.9 | 845 | 852 |
| Intraday Trade Call*                                   |       |     | Call | Entry     | T1    | T2  | SL  |
| Mentha Oil                                             | NCDEX | Jan | Sell | Below 832 | 828   | 826 | 834 |
| *Do not carry forward the position until the next day. |       |     |      |           |       |     |     |