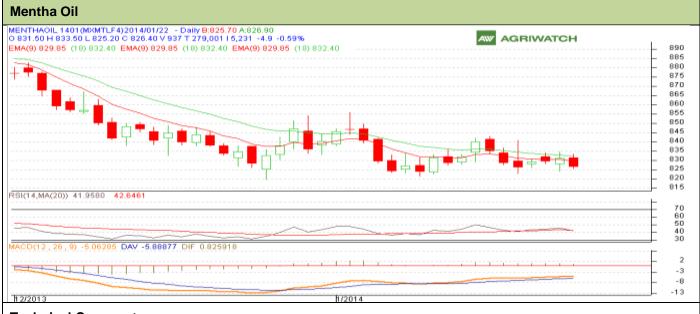

## **Technical Commentary:**

- > Market is moving in the range bound as candlesticks depicts.
- Oscillator RSI is in neutral zone.
- > Prices closed below 9 days EMA and below 18 days EM.
- > In yesterday's trading session, candlestick shows bearishness.

| Strategy: Sell On Rise          |                  |                  |         |           |       |     |     |
|---------------------------------|------------------|------------------|---------|-----------|-------|-----|-----|
| Intraday Supports & Resistances |                  |                  | S2      | S1        | PCP   | R1  | R2  |
| Mentha Oil                      | MCX              | Jan              | 815     | 820       | 826.4 | 840 | 849 |
| Intraday Trade Call*            |                  |                  | Call    | Entry     | T1    | T2  | SL  |
| Mentha Oil                      | MCX              | Jan              | Sell    | Below 832 | 828   | 827 | 834 |
| *Do not carry fo                | prward the posit | ion until the ne | xt dav. |           |       |     |     |